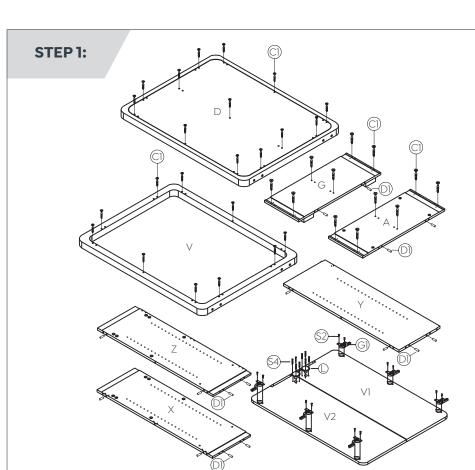

#### Preparation for Top panel A, Bottom panel G, Left side panel X, Right side panel Z, Back panel D, Immovable panel F

- 1. Insert cam bolts C1 and dowel pins D1 into panels A,G,Y,D,X and Z as illustrated above.
- 2. Fix hinge stands G1 to panels X,Z with screws S1 as illustrated above.
- 3. Locate the trim ring on lock and set aside. Insert cylinder of lock L through hole in V2 and secure with S4 screws. Add trim ring to lock on outside of V2.