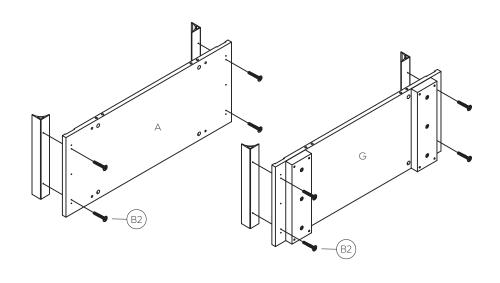

#### STEP 2:

1. Install the aluminum piece and A, G panel together with bolts B2 as illustrated above.

Assembly Instructions