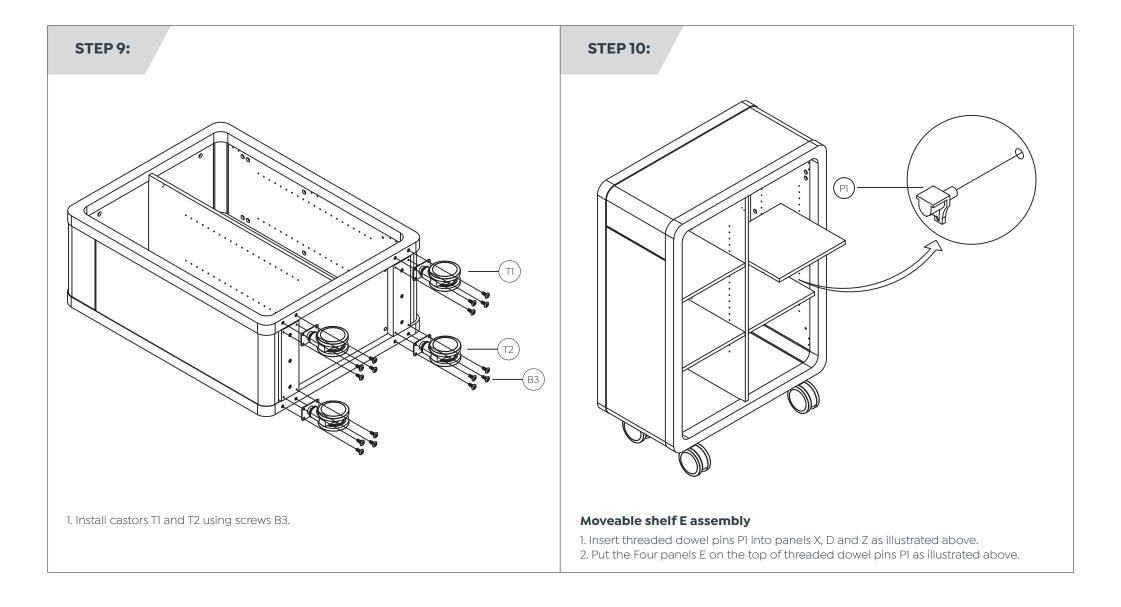

# **STEP 7:** STEP 8: 1. Insert fix bolt B1 on panel A, X, Z into cam on eva and tighten in clockwise direction as illustrated above. 2. Install the aluminum piece and G panel together with Screw S1 as illustrated above.