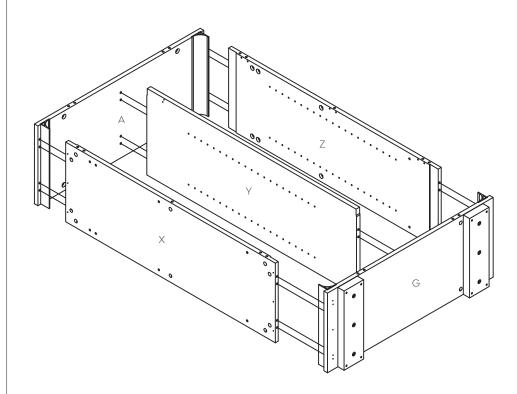

#### Panel X, Z, A and G assembly

1. Insert cam bolts C1 and dowel pins D1 into panels A, G into cams on panel X, Y, Z and tighten in a clockwise direction as illustrated above.