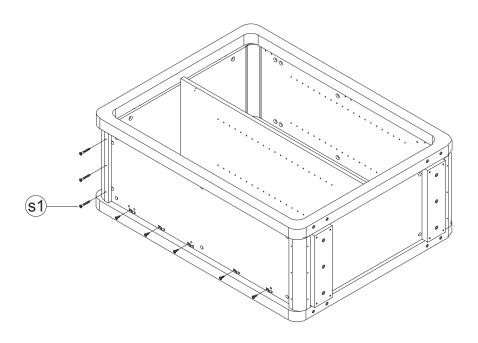

## STEP 6:

- 1. Install the aluminum piece and X, Z, A, G panel together with screw S1 as illustrated above.
- 2. Install the aluminum piece and X, Z, A, G panel together with screw as illustrated above.