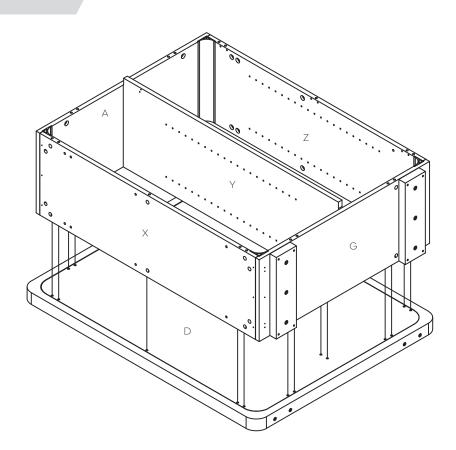

#### Preparation for Top panel A, Bottom panel G, Left side panel X, Right side panel Z, Back panel D, Immovable panel F

- 1. Insert cam bolts C1 and dowel pins D1 into panels A,G,Y,D,X and Z as illustrated above.
- 2. Fix hinge stands G1 to panels X,Z with screws S1 as illustrated above.
- 3. Locate the trim ring on lock and set aside. Insert cylinder of lock L through hole in V2 and secure with S4 screws. Add trim ring to lock on outside of V2.