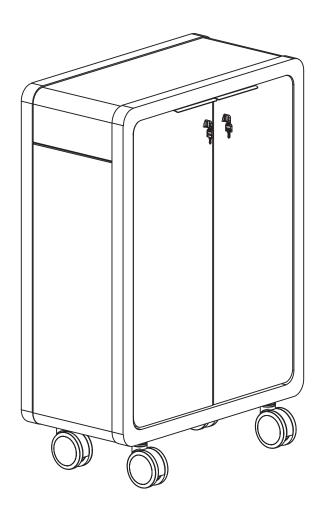

## Complete:

Remove all QC and panel labels and wipe clean using a damp cloth and general household cleaner.

**Sydney** 02 8188 2732 **Melbourne** 03 9111 0315 **Brisbane** 07 3733 1923 **Adelaide** 08 7111 0810 **Perth** 08 9468 2707