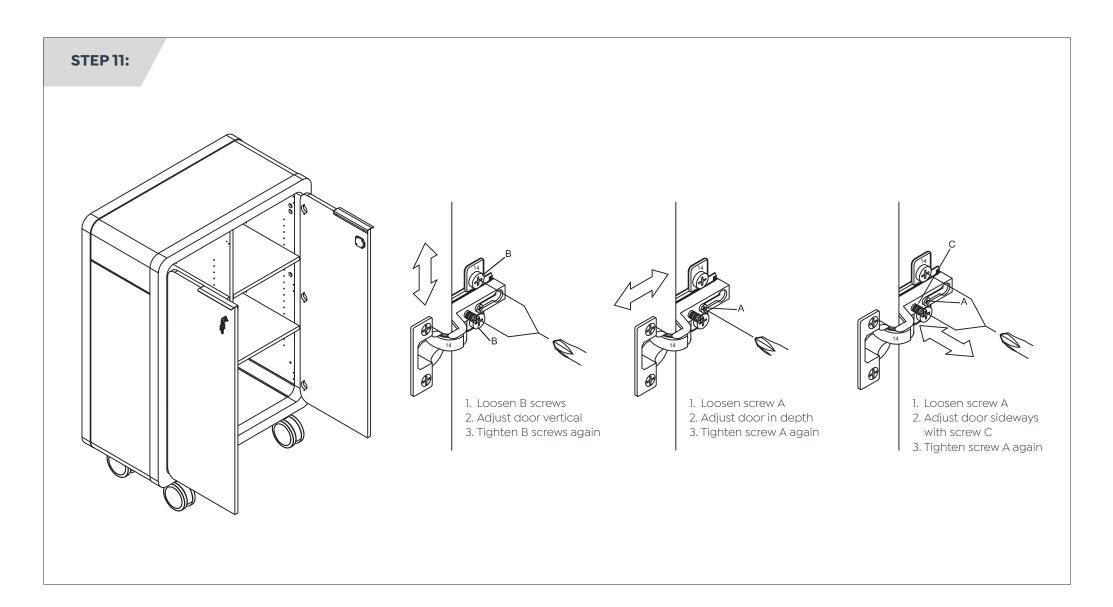

cams on panel X, Z, A, G, Y and tighten in a clockwise direction as illustrated above.

## **Assembly Instructions**

## STEP 5:



## Panel G assembly

1. Insert cam bolts C1 and dowel pins D1 on panel G into cams on panel X, Z, A, G, Y and tighten in a clockwise direction as illustrated above.

## STEP 6:



- 1. Install the aluminum piece and X, Z, A, G panel together with screw S1 as illustrated above.
- 2. Install the aluminum piece and X, Z, A, G panel together with screw as illustrated above.

Assembly Instructions

# **STEP 7:** STEP 8: 1. Insert fix bolt B1 on panel A, X, Z into cam on eva and tighten in clockwise direction as illustrated above. 2. Install the aluminum piece and G panel together with Screw S1 as illustrated above.

Assembly Instructions



Assembly Instructions



## Complete:



Remove all QC and panel labels and wipe clean using a damp cloth and general household cleaner.



**Sydney** 02 8188 2732 **Melbourne** 03 9111 0315 **Brisbane** 07 3733 1923 **Adelaide** 08 7111 0810 **Perth** 08 9468 2707

info@olgoffice.com

myolg.online | olgoffice.com | officedesigner.net | motionoffice.com