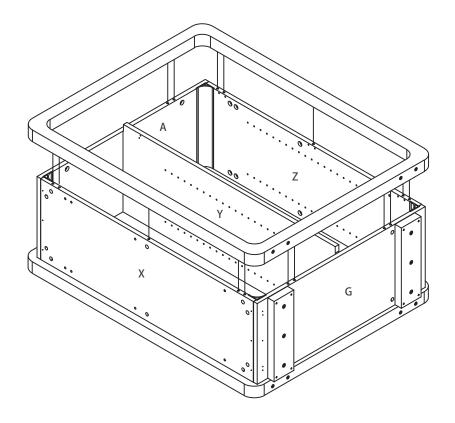

#### Panel X, Z, A and G assembly

1. Insert cam bolts C1 and dowel pins D1 into panels A, G into cams on panel X, Y, Z and tighten in a clockwise direction as illustrated above.