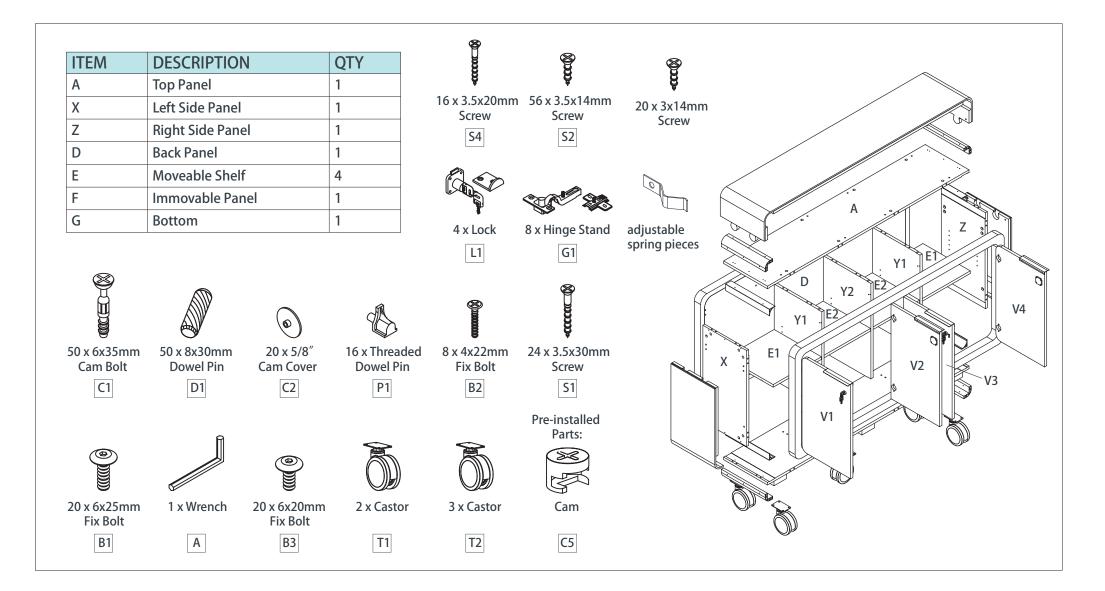

# OLG



Rover Range (50-ROMCZ-1609)

Assembly Instructions

### **Components List**



Assembly Instructions

#### STEP 1:



#### Preparation for panel D, V, Y1, X and Z

- 1. Insert cam bolts C1 and dowel pins D1 into panels X,Y1,D,X and Z as illustrated above.
- 2. Locate the trim ring on lock and set aside. Insert cylinder of lock L through hole in Y1 and secure with S4 screws. Add trim ring to lock on outside of Y1.

#### STEP 2:



#### Preparation for panel A, G, Y2, V1, V2, V3 and V4

- 1. Insert cam bolts C1 and dowel pins D1 into panels A,G and Y2 as illustrated above.
- 2. Fix hinge stands G1 to panels V1 and V4 with screws S1 as illustrated above.
- 3. Fix hinge stands G2 to panels V2 and V3 with screws S1 as illustrated above.

Assembly Instructions

#### STEP 3:



1. Install the aluminum piece and A, G panel together with bolts B2 as illustrated above.

####