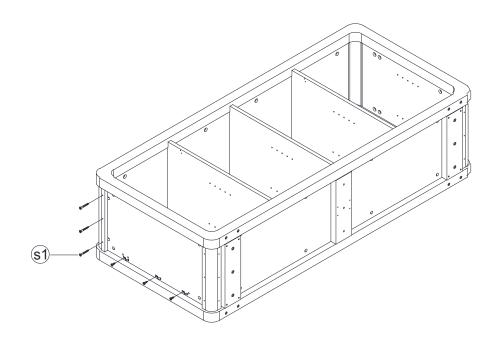

#### STEP 9:

- 1. Insert Fix Bolt B1 on panel A, X, Z into cams on eva and tighten in a clockwise direction as illustrated above.
- 2. Install the aluminum piece and G panel together with Screw S1 as illustrated above.