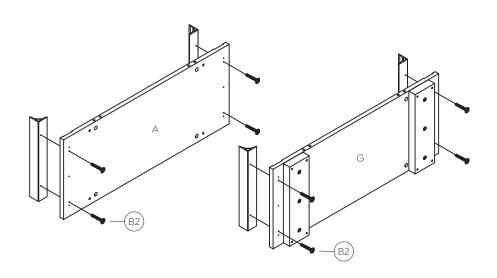

#### STEP 3:

1. Install the aluminum piece and A, G panel together with bolts B2 as illustrated above.