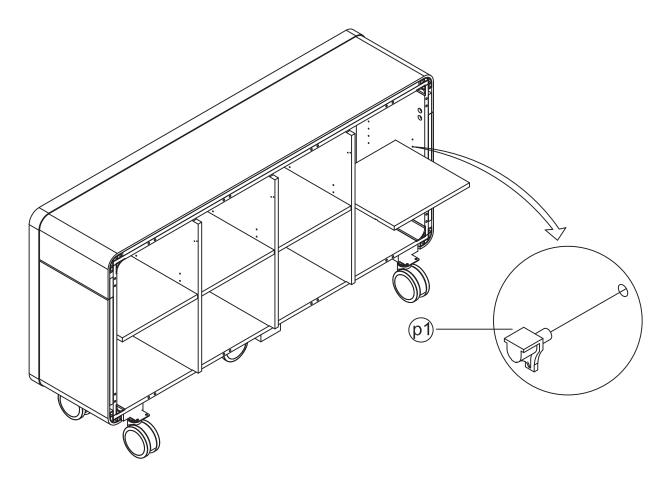

#### **STEP 11:**

#### Moveable shelf E assembly

- 1. Insert threaded dowel pins P1 into panels X, D and Z as illustrated above.
- 2. Put the four panels E on the top of threaded dowel pins Pl as illustrated above.

Assembly Instructions