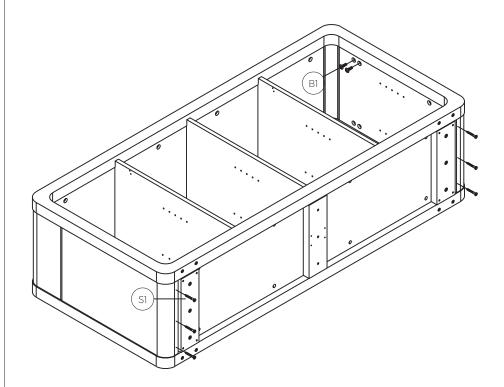

#### Preparation for panel A, G, Y2, V1, V2, V3 and V4

- 1. Insert cam bolts C1 and dowel pins D1 into panels A,G and Y2 as illustrated above.
- 2. Fix hinge stands G1 to panels V1 and V4 with screws S1 as illustrated above.
- 3. Fix hinge stands G2 to panels V2 and V3 with screws S1 as illustrated above.

#### STEP 9:

- 1. Insert Fix Bolt B1 on panel A, X, Z into cams on eva and tighten in a clockwise direction as illustrated above.
- 2. Install the aluminum piece and G panel together with Screw S1 as illustrated above.