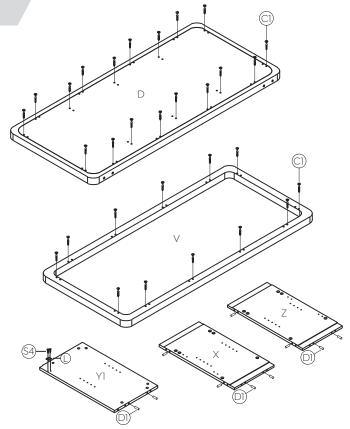

#### STEP 1:

#### Preparation for panel D, V, Y1, X and Z

- 1. Insert cam bolts C1 and dowel pins D1 into panels X,Y1,D,X and Z as illustrated above.
- 2. Locate the trim ring on lock and set aside. Insert cylinder of lock L through hole in Y1 and secure with S4 screws. Add trim ring to lock on outside of Y1.