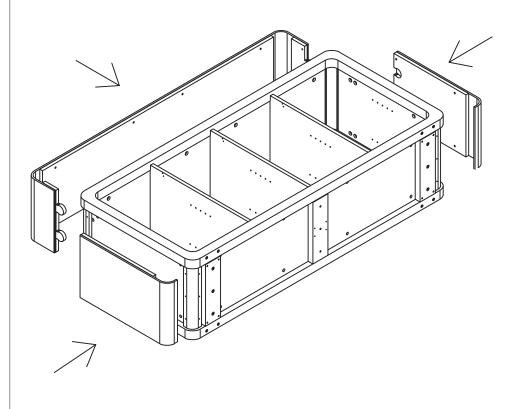

#### STEP 7:

- 1. Install the aluminum piece and X, Z, A, G panel together with screw S1 as illustrated above.
- 2. Install the aluminum piece and X, Z panel together with screw as illustrated above.

Assembly Instructions