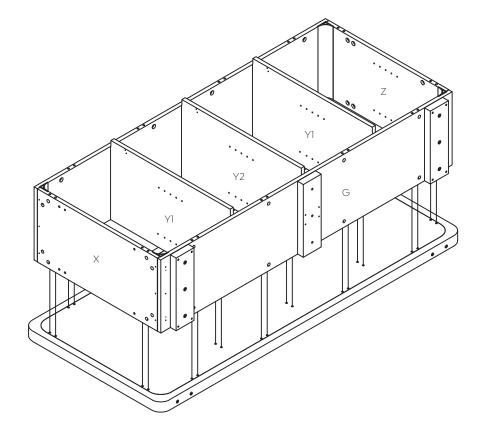

#### **Panel D assembly**

1. Insert cam bolts C1 and dowel pins D1 on panel D into cams on panel X, Z, A, G, Y1, Y2 and tighten in a clockwise direction as illustrated above.

### Panel G assembly

1. Insert cam bolts C1 and dowel pins D1 on panel G into cams on panel X, Z, A, G, Y1, Y2 and tighten in a clockwise direction as illustrated above.