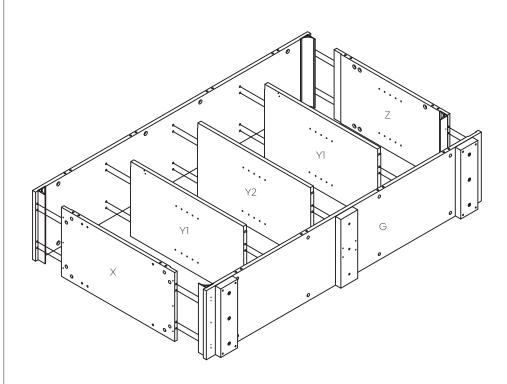

#### Panel X, Y, A, G, Y1 and Y2 assembly

1. Insert cam bolts C1 and dowel pins D1 on panel A, G into cams on panel X, Z, Y1, Y2, and tighten in a clockwise direction as illustrated above.

Assembly Instructions