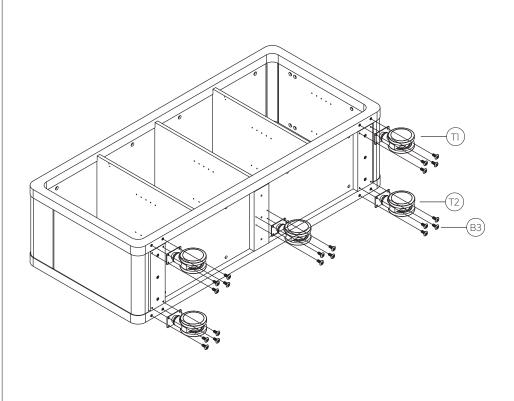

1 and dowel pins D1 on panel D into cams on panel X, Z, A, G, Y1, Y2 and tighten in a clockwise direction as illustrated above.

#### STEP 6:



### Panel G assembly

1. Insert cam bolts C1 and dowel pins D1 on panel G into cams on panel X, Z, A, G, Y1, Y2 and tighten in a clockwise direction as illustrated above.

### Assembly Instructions

#### STEP 7:



- 1. Install the aluminum piece and X, Z, A, G panel together with screw S1 as illustrated above.
- 2. Install the aluminum piece and X, Z panel together with screw as illustrated above.





Assembly Instructions

#### STEP 9:



- 1. Insert Fix Bolt B1 on panel A, X, Z into cams on eva and tighten in a clockwise direction as illustrated above.
- 2. Install the aluminum piece and G panel together with Screw S1 as illustrated above.





1. Install castors T1 and T2 using screws B3.

Assembly Instructions

#### **STEP 11:**



#### Moveable shelf E assembly

- 1. Insert threaded dowel pins P1 into panels X, D and Z as illustrated above.
- 2. Put the four panels E on the top of threaded dowel pins Pl as illustrated above.

Assembly Instructions



Assembly Instructions

### Complete:



Remove all QC and panel labels and wipe clean using a damp cloth and general household cleaner.



**Sydney** 02 8188 2732 **Melbourne** 03 9111 0315 **Brisbane** 07 3733 1923 **Adelaide** 08 7111 0810 **Perth** 08 9468 2707

info@olgoffice.com

myolg.online | olgoffice.com | officedesigner.net | motionoffice.com