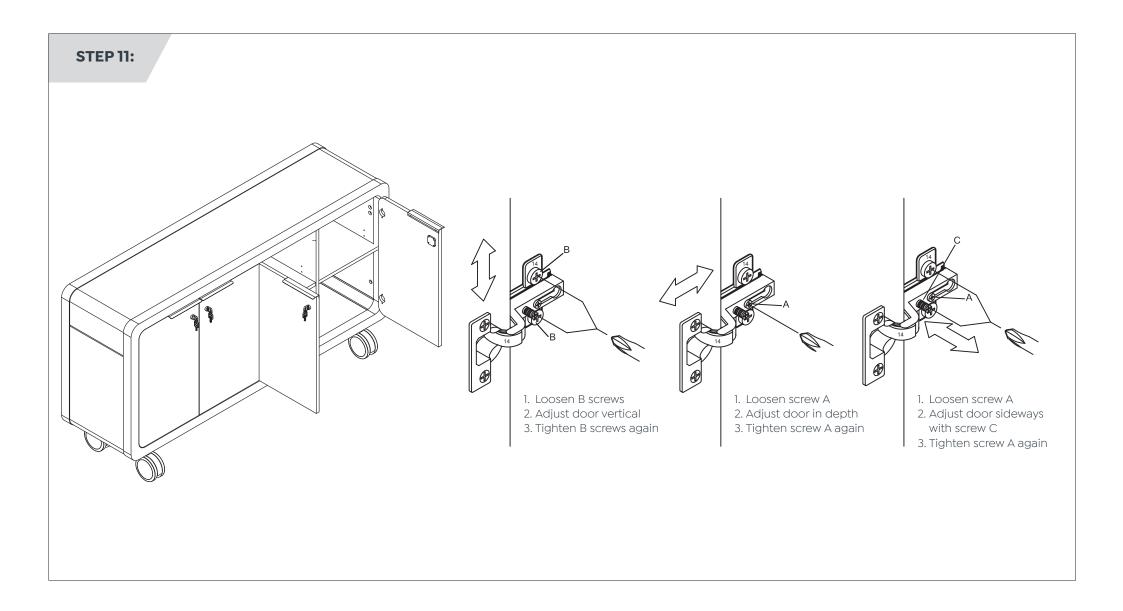

### Assembly Instructions

#### STEP 7:



- 1. Install the aluminum piece and X, Z, A, G panel together with screw S1 as illustrated above.
- 2. Install the aluminum piece and X, Z panel together with screw as illustrated above.





Assembly Instructions

#### STEP 9:



- 1. Insert Fix Bolt B1 on panel A, X, Z into cams on eva and tighten in a clockwise direction as illustrated above.
- 2. Install the aluminum piece and G panel together with Screw S1 as illustrated above.





1. Install castors T1 and T2 using screws B3.

Assembly Instructions

#### **STEP 11:**



#### Moveable shelf E assembly

- 1. Insert threaded dowel pins P1 into panels X, D and Z as illustrated above.
- 2. Put the four panels E on the top of threaded dowel pins Pl as illustrated above.

Assembly Instructions



Assembly Instructions

### Complete:



Remove all QC and panel labels and wipe clean using a damp cloth and general household cleaner.



**Sydney** 02 8188 2732 **Melbourne** 03 9111 0315 **Brisbane** 07 3733 1923 **Adelaide** 08 7111 0810 **Perth** 08 9468 2707

info@olgoffice.com

myolg.online | olgoffice.com | officedesigner.net | motionoffice.com