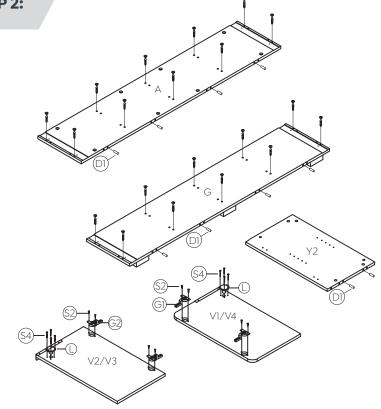

#### STEP 2:

#### Preparation for panel A, G, Y2, V1, V2, V3 and V4

- 1. Insert cam bolts C1 and dowel pins D1 into panels A,G and Y2 as illustrated above.
- 2. Fix hinge stands G1 to panels V1 and V4 with screws S1 as illustrated above.
- 3. Fix hinge stands G2 to panels V2 and V3 with screws S1 as illustrated above.