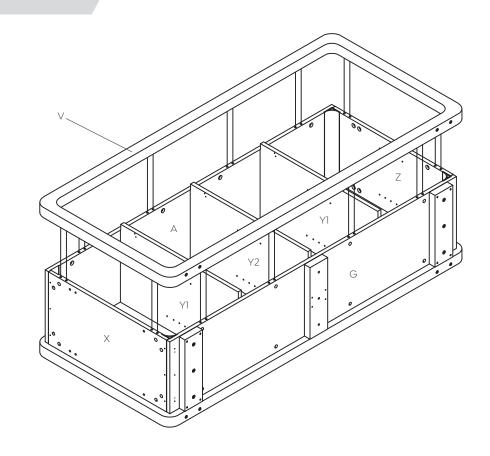

#### STEP 7:

- 1. Install the aluminum piece and X, Z, A, G panel together with screw S1 as illustrated above.
- 2. Install the aluminum piece and X, Z panel together with screw as illustrated above.

Assembly Instructions