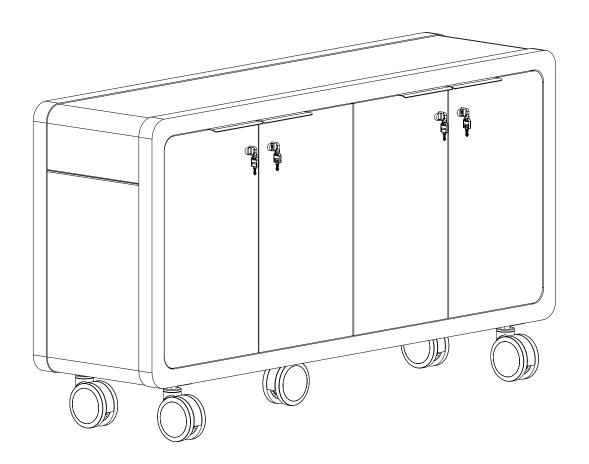

# OLG



Rover Range (50-ROMCZ-1609)

Assembly Instructions

### **Components List**



Assembly Instructions

#### STEP 1:



#### Preparation for panel D, V, Y1, X and Z

- 1. Insert cam bolts C1 and dowel pins D1 into panels X,Y1,D,X and Z as illustrated above.
- 2. Locate the trim ring on lock and set aside. Insert cylinder of lock L through hole in Y1 and secure with S4 screws. Add trim ring to lock on outside of Y1.

#### STEP 2:



#### Preparation for panel A, G, Y2, V1, V2, V3 and V4

- 1. Insert cam bolts C1 and dowel pins D1 into panels A,G and Y2 as illustrated above.
- 2. Fix hinge stands G1 to panels V1 and V4 with screws S1 as illustrated above.
- 3. Fix hinge stands G2 to panels V2 and V3 with screws S1 as illustrated above.

Assembly Instructions

#### STEP 3:



1. Install the a