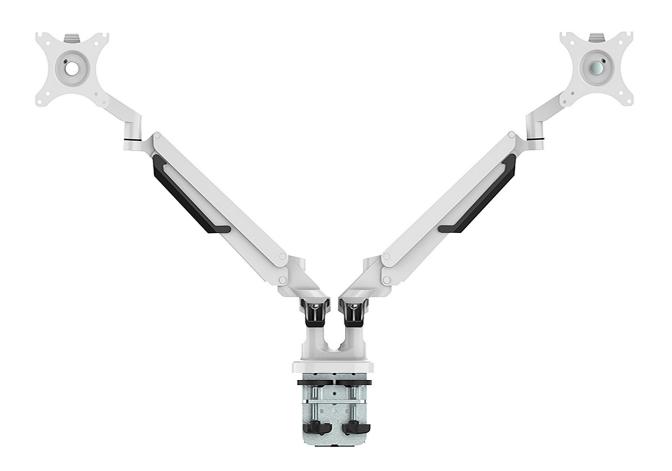

### Product Data Specification

The slingshot monitor arm adjusts easily to suit a range of a different monitor positions whilst helping to reduce neck, eye and back strain. The monitor arm is the available in both black and white to compliment any office space.

#### Features

Aluminum Construction: provides a sleek, lighter, and elegant look

Up to 9kg weight capacity

Detachable quick release VESA Plate Design: enables easy installation

Easy to adjust, no tools required