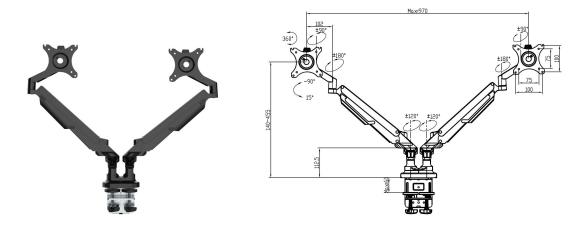

### Dimensions

Max width: Height Range: Suitable for Screen size:

VESA Compatible Tilt range: 970 mm 140 - 455 mm 2@ 17"-32" 430 - 810 mm 75 x 75, 100 x 100 +90° - 15°