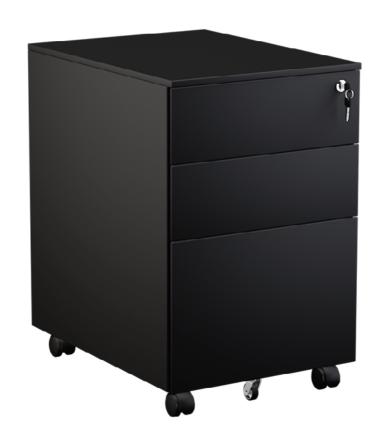

## Agile Steel Mobile.

Created with the flexibility of open plan workspaces in mind, the anti tilt Agile steel mobile is compatible with all OLG desking. The mobile is 600H x 390W x 450D and includes 2 fully extendable, lockable drawers and 1 fully extendable file. It is available in two options of powdercoat finish- white or black and includes a pen tray.

## **Colour Options**

Stocked Options

Black White

Agile Steel Mobile Black Finish

Agile Steel Mobile White Finish