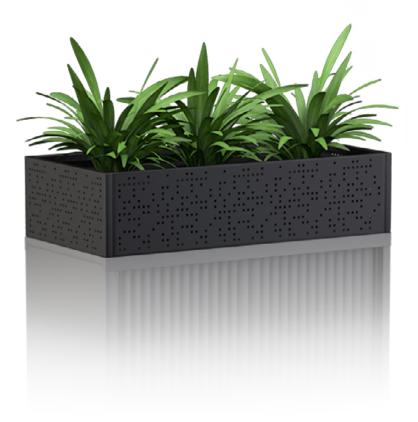

## Agile Planter Unit.

The Agile Planter Box complements the Agile Tambour Unit and is designed to add a touch of greenery to your office. Available in black or white powder coat, it features three 234mm diameter holes for easy plant positioning and transforms your workspace into a vibrant, nature-inspired environment.

#### **Features**

Planter Unit comes assembled 200mm high x 900mm x 450mm deep

Planter: 3 holes for plants

Available in black or white powedercoat

Plants are not included