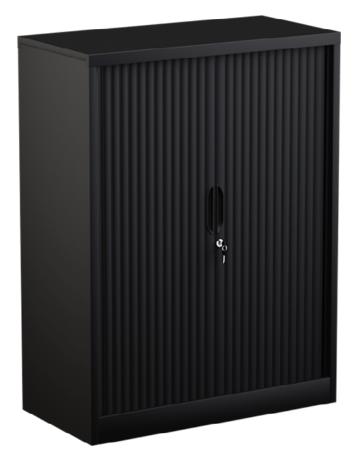

# Agile Tambour.

The Agile tambour unit is available in either black or white powder coat and is compatible with all OLG desking. The tambour unit is perfect for a shared office storage system with 2 adjustable shelves creating 3 storage levels. The unit is lockable and includes adjustable feet for levelling as well as space-saving roller doors in white or black PVC. It has a flush joined construction with 25 mm tops and base, 18 mm sides and shelves White melamine on El grade substrate with matching PVC edge.

#### **Features**

Available in black or white powdercoat

2 adjustable shelves creating 3 levels of storage

Lockable drawers

Adjustable feet for leveling

Space - saving roller doors

Agile Tambour with Planter Unit

## Dimensions

| Overall Height | 1200 mm |
|----------------|---------|
| Overall Width  | 900 mm  |
| Overall Depth  | 450 mm  |