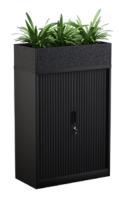

#### **Features**

Available in black or white powdercoat

2 adjustable shelves creating 3 levels of storage

Lockable drawers

Adjustable feet for leveling

Space - saving roller doors

Agile Tambour with Planter Unit