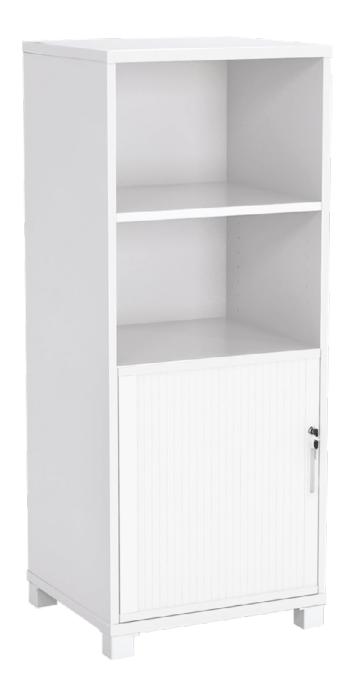

## **Axis Tower Bookcase** Tambour.

The Axis tower bookcase with tambour includes 1 height adjustable shelf and a tambour, creating an abundance of room to store your books, binders and personal belongings. It has a sleek design and compliments all other OLG products. Once assembled, the unit measures 1250h x 506w x 460d mm. The tambour unit includes a lock to keep your personal belongings safe. The Tower unit also includes white powder coat steel feet with levelling glides for adjustment.

## **Features**

25 mm tops and base, 18 mm sides and shelves studio white melamine on El grade substrate with matching PVC edge

Flush-joined construction

White powdercoat 50 x 50 mm steel feet

1x adjustable shelf, 1x tambour insert

## **Colour Options**

Stocked Options

White

| - | •  |   | •  |   |   |
|---|----|---|----|---|---|
| D | Im | n | CI | n | c |
|   |    |   |    |   | ы |

| Overall Height           | 1250 mm                |
|--------------------------|------------------------|
| Overall Width            | 506 mm                 |
| Overall Depth            | 460 mm                 |
| Adjustable Shelf-Heights | MIN 20 mm - MAX 480 mm |