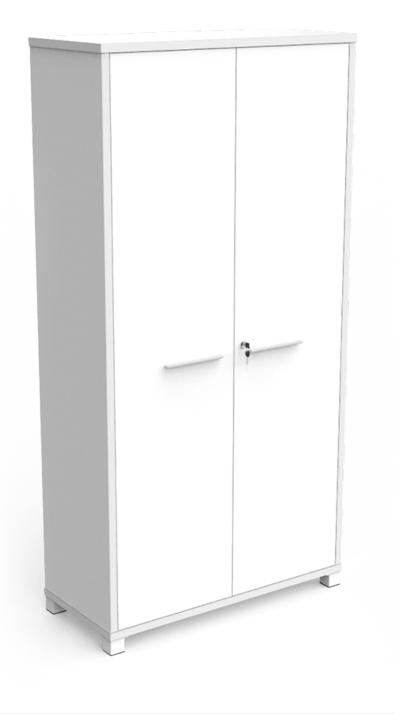

## Axis Locking Cupboard.

The Axis locking cupboard is a great shared storage solution for your workplace. It has 25 mm tops and bases, 18 mm sides, and shelves in white melamine on an E1-grade substrate with matching PVC edges. It also has a flush-joined construction, including white powder-coated steel feet with glides for levelling adjustment. Available options include three- or five-level cupboards.

## **Features**

25 mm tops and base, 18 mm sides and shelves studio white melamine on E1 grade substrate with matching PVC edge

Flush-joined construction

White powdercoat 50 x 50 mm steel feet

Gang locking on doors

1250mm (2 adjustable shelves)

1800mm (4 adjustable shelves)

## **Colour Options**

Stocked Options

| Dimensions     |                    |
|----------------|--------------------|
| Overall Height | 1250 mm or 1800 mm |
| Overall Width  | 900 mm             |
| Overall Depth  | 400 mm             |
| Door Width     | 428 mm             |