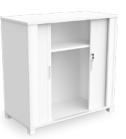

# Axis Tambour.

The Axis tambour unit is available in low and high options and is a great shared storage solution. It is perfect for a shared office storage system with eight adjustable shelves and locking doors, and it has an optional planter box. The unit includes adjustable feet for levelling and space-saving roller doors in white PVC. It has a flush-joined construction with 25 mm tops and bases, 18 mm sides, and shelves.

#### Lockable

Space saving sliding doors in white PVC

Two or Three level options available