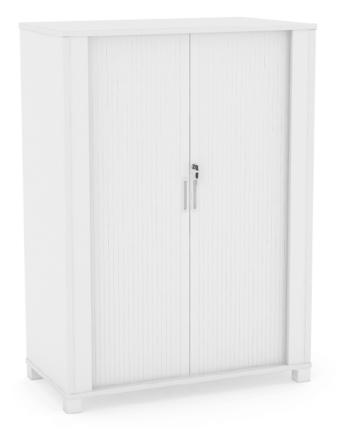

# Axis Tambour.

The Axis tambour unit is available in low and high options and is a great shared storage solution. It is perfect for a shared office storage system with eight adjustable shelves and locking doors, and it has an optional planter box. The unit includes adjustable feet for levelling and space-saving roller doors in white PVC. It has a flush-joined construction with 25 mm tops and bases, 18 mm sides, and shelves.

## **Features**

25 mm tops and base, 18 mm sides and shelves studio white melamine on E1 grade substrate with matching PVC edge

Flush-joined construction

White powdercoat 50 x 50 mm steel feet with leveling guides

#### Lockable

Space saving sliding doors in white PVC

Two or Three level options available