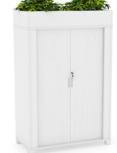

# Axis Tambour.

The Axis tambour unit is available in low and high options and is a great shared storage solution. It is perfect for a shared office storage system with eight adjustable shelves and locking doors, and it has an optional planter box. The unit includes adjustable feet for levelling and space-saving roller doors in white PVC. It has a flush-joined construction with 25 mm tops and bases, 18 mm sides, and shelves.

#### Stocked Options

Agile Tambour with Planter Unit

Agile Tambour with Planter Unit