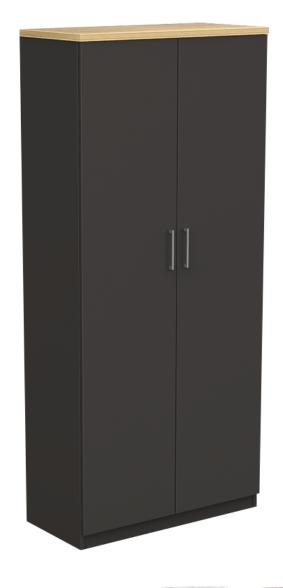

# **EkoSystem Cupboard.**

The Ekosystem Cupboard features 25 mm tops and base, with 18 mm sides and shelves in white or new oak/charcoal melamine on El grade substrate with matching PVC edges. It includes soft close hinges and adjustable shelves for enhanced functionality. Designed for fast assembly, it is available in three-level or five-level options. Choose between all white or charcoal/new oak finishes to complement any office decor.

## **Features**

25 mm tops, 18 mm sides and shelves in white or new oak/ charcoal melamine on El grade substrate with matching PVC edge

Adjustable shelves - new oak or white melamine finish

Soft close hinges

2 or 4 Adjustable shelves included

Fast assembly

3 level option or 5 level option available