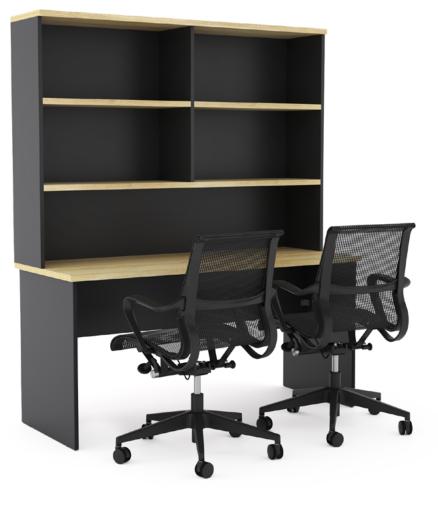

# EkoSystem Hutch.

The Ekosystem Hutch Unit offers versatile storage in three width options: 1200mm, 1500mm, or 1800mm. Available in charcoal/ new oak or all white finishes, it is constructed from 18 mm melamine on El grade substrate with matching PVC edges. This stylish unit complements any office or home workspace with its durable design and elegant finish. It provides practical and attractive storage solutions, seamlessly integrating with the complete EkoSystem range.

#### **Features**

18 mm white or charcoal melamine on El gradesubstrate with matching PVC edge

Perfect for additional home or office storage

3 x width options available to suit common desk widths