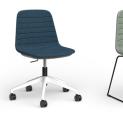

## Sofia Range.

Accentuate your workspace with Sofia, a meeting and a breakout chair that brings luxury and modernity to any commercial setting. Upholstered in eight stunning colours–four in premium PU Leather (Black, Russet Tan, Light Grey, Navy) and four in premium Sunday fabric by OTE (Pewter, Grey Mist, Steel Blue, Leaf)–Sofia is designed to impress. Choose from 4 different bases (Sled, Stool, Gas Lift, Gas Lift with Tilt) in sleek black or white finishes.

Overall H

Seat H Seat W

Seat D

Overall W

Overall D

Overall H

Sofia Gas Lift

Sofia Sled Leaf Sunday Fabric

## **Colour Options**

Sunday Fabric by OTE