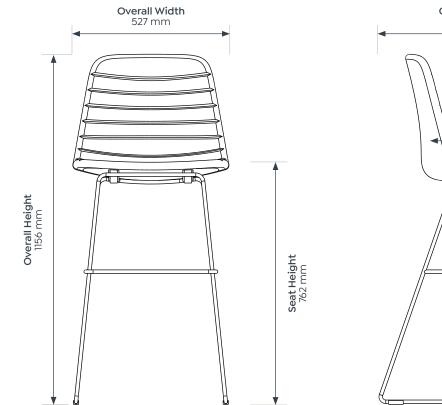

### Sofia Stool

| Seat H    | 762 mm  |  |
|-----------|---------|--|
| Seat W    | 527 mm  |  |
| Seat D    | 628 mm  |  |
| Overall W | 527 mm  |  |
| Overall D | 635 mm  |  |
| Overall H | 1156 mm |  |
|           |         |  |