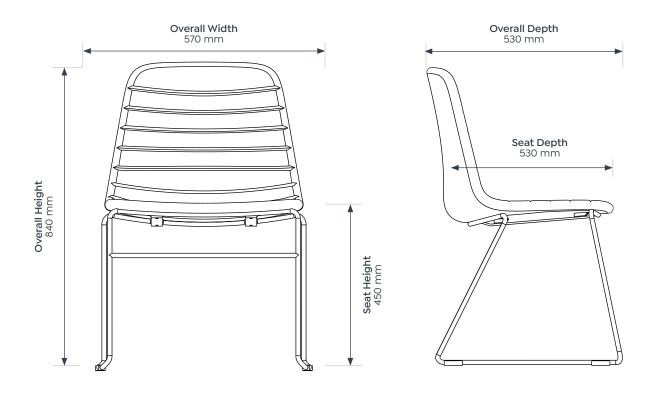

| 430 mm       |
| Overall W | 570 mm       |
| Overall D | 500 mm       |
| Overall H | 845 - 910 mm |



## Features

Versatile Design: Enhances any space with a luxurious and contemporary look.

Wide Colour Selection: Available in eight chic colours to match any decor.

Multiple Base Options: Offers four distinct base styles in black or white for added versatility.

Exceptional Comfort: Crafted with high-quality materials for long-lasting comfort.

Optional Fixed Arm set for Sofia Gas Lift chairs.

Perfect for Any Setting: Ideal for conference rooms, training areas, meeting spaces, and waiting areas.

## **Colour Options**



Sunday Fabric by OTE



# Sofia Range.

## **Dimensions**

#### Sofia Gas Lift



#### Sofia Stool



Overall Depth 635 mm

## **Dimensions**

#### Sofia Sled



Sofia Gas Lift with Tilt



olooffic

**Armrest Height** 615 - 680 mm