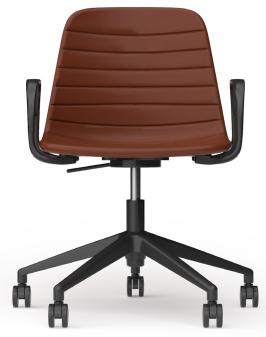

## Sofia Range.

Accentuate your workspace with Sofia, a meeting and a breakout chair that brings luxury and modernity to any commercial setting. Upholstered in eight stunning colours–four in premium PU Leather (Black, Russet Tan, Light Grey, Navy) and four in premium Sunday fabric by OTE (Pewter, Grey Mist, Steel Blue, Leaf)–Sofia is designed to impress. Choose from 4 different bases (Sled, Stool, Gas Lift, Gas Lift with Tilt) in sleek black or white finishes.

Sofia Gas Lift Russet Tan PU Leather

Sofia Gas Lift Steel Blue Sunday Fabric

**Sofia Sled** 

Seat H

Seat W

Seat D

Overall W

Overall D

## Features

Versatile Design: Enhances any space with a luxurious and contemporary look.

Wide Colour Selection: Available in eight chic colours to match any decor.

Multiple Base Options: Offers four distinct base styles in black or white for added versatility.

Exceptional Comfort: Crafted with high-quality materials for long-lasting comfort.

Optional Fixed Arm set for Sofia Gas Lift chairs.

Perfect for Any Setting: Ideal for conference rooms, training areas, meeting spaces, and waiting areas.