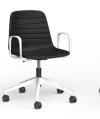

## Sofia Range.

Accentuate your workspace with Sofia, a meeting and a breakout chair that brings luxury and modernity to any commercial setting. Upholstered in eight stunning colours–four in premium PU Leather (Black, Russet Tan, Light Grey, Navy) and four in premium Sunday fabric by OTE (Pewter, Grey Mist, Steel Blue, Leaf)–Sofia is designed to impress. Choose from 4 different bases (Sled, Stool, Gas Lift, Gas Lift with Tilt) in sleek black or white finishes.

Exceptional Comfort: Crafted with high-quality materials for long-lasting comfort.

Optional Fixed Arm set for Sofia Gas Lift chairs.

Perfect for Any Setting: Ideal for conference rooms, training areas, meeting spaces, and waiting areas.