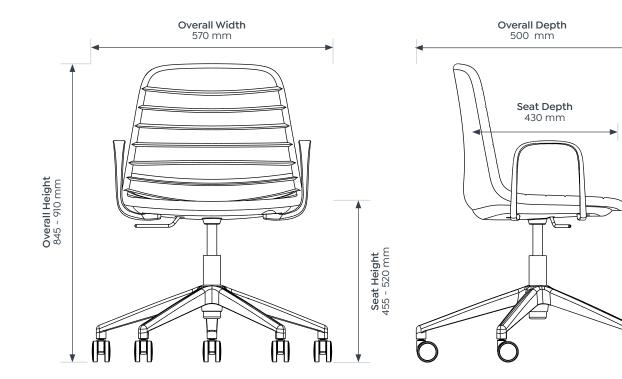

570 mm

500 mm

845 - 910 mm

455 - 520 mm

Sofia Gas Lift w/ Tilt Black PU Leather Sofia Stool Grey Mist Sunday Fabric

#### Sofia Gas Lift with Tilt

| Seat H    | 455 - 520 mm |
|-----------|--------------|
| Seat W    | 520 mm       |
| Seat D    | 430 mm       |
| Overall W | 570 mm       |
| Overall D | 500 mm       |
| Overall H | 845 - 910 mm |