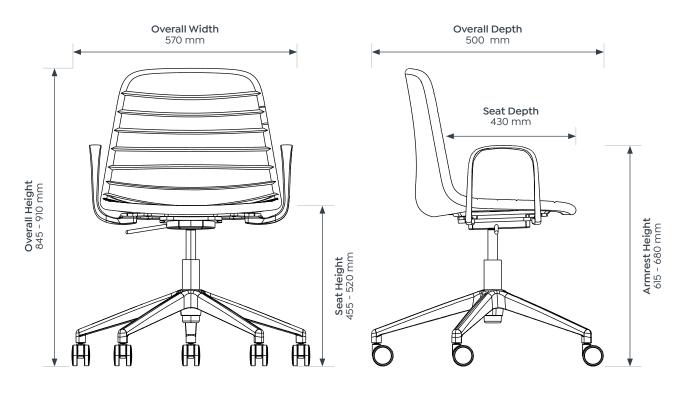

#### Sofia Gas Lift with Tilt

| Seat H    | 455 - 520 mm |
|-----------|--------------|
| Seat W    | 520 mm       |
| Seat D    | 430 mm       |
| Overall W | 570 mm       |
| Overall D | 500 mm       |
| Overall H | 845 - 910 mm |

570 mm

500 mm

845 - 910 mm

455 - 520 mm

Sofia Gas Lift w/ Tilt Black PU Leather Sofia Stool Grey Mist Sunday Fabric