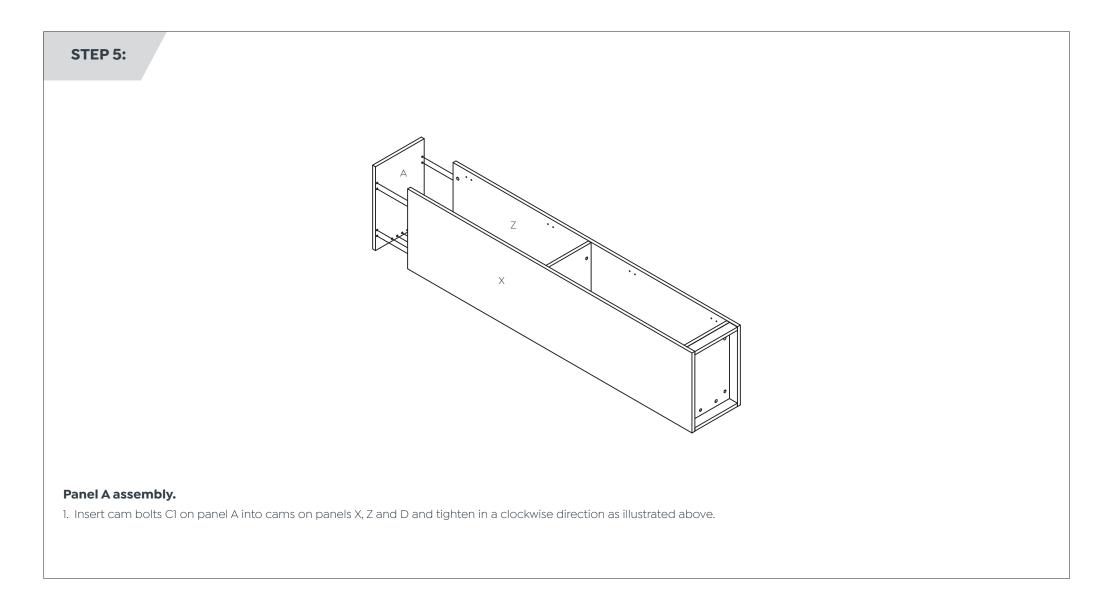

- 1. Insert cam bolts C1 into panels X, Z, A and G as illustrated above.
- 2. Insert dowel pins D1 into panels F, X, Z and G as illustrated above.
- 3. Fix lock catch L2 to panel X with screw S1 as illustrated above.
- 4. Fix clothes holder H2 to panel X and Z with screw S1 as illustrated above.