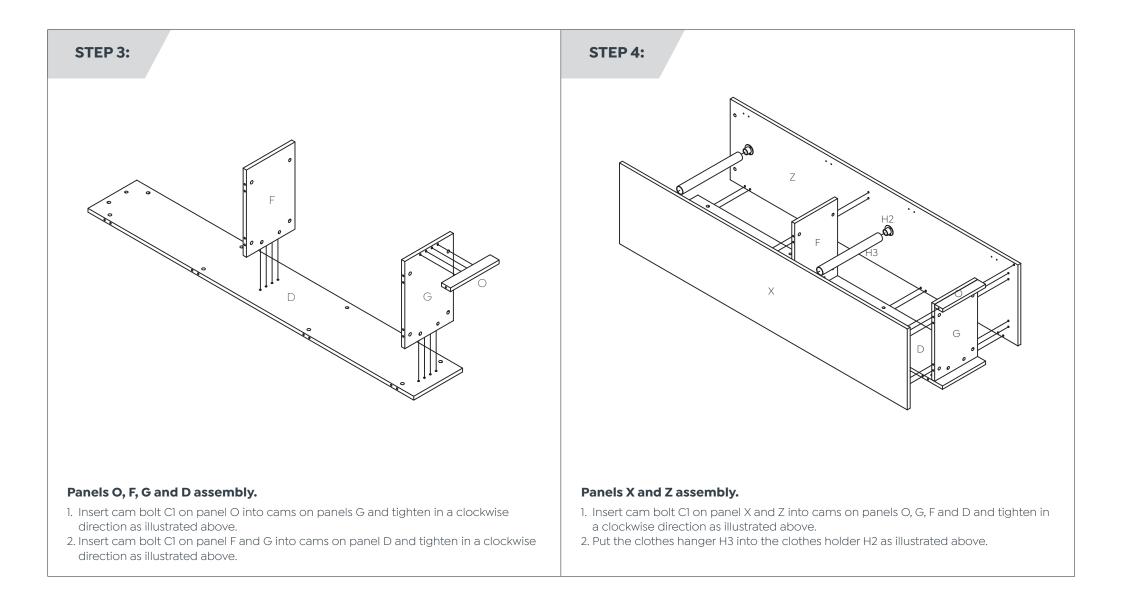

Components List

Assembly Instructions

2. Insert dowel pins D1 into panels D and O as illustrated above.

4. Fix hinge bodies H1 to panel V with screws S1 as illustrated above.

3. Fix lock L1 to panel V with screw 3.5x20 as illustrated above.

- 1. Insert cam bolts C1 into panels X, Z, A and G as illustrated above.
- 2. Insert dowel pins D1 into panels F, X, Z and G as illustrated above.
- 3. Fix lock catch L2 to panel X with screw S1 as illustrated above.
- 4. Fix clothes holder H2 to panel X and Z with screw S1 as illustrated above.