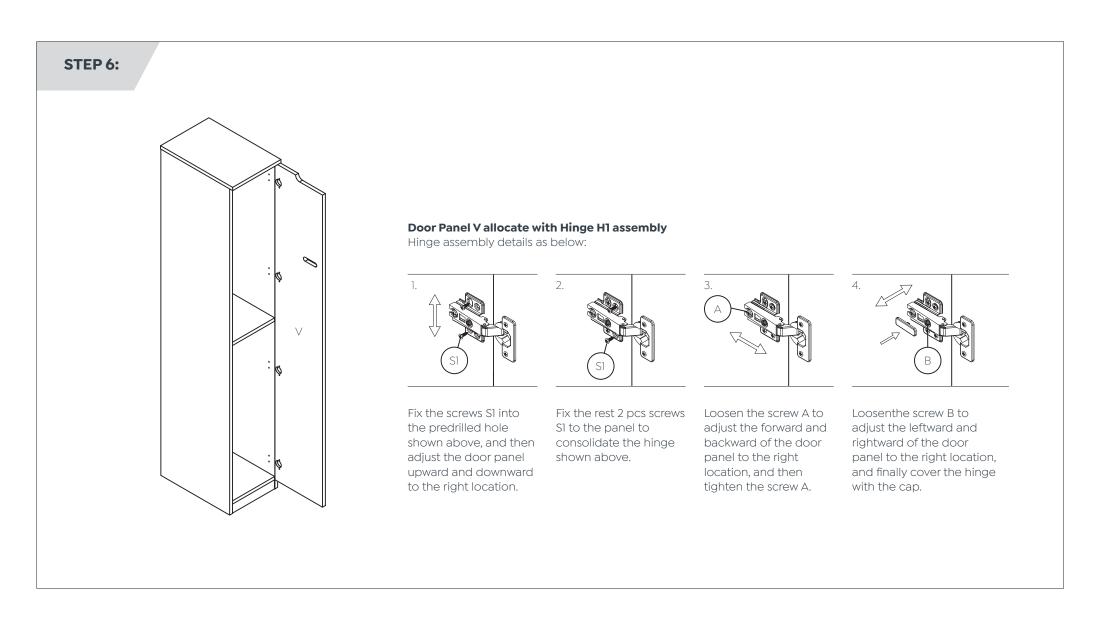

Components List

Assembly Instructions

2. Insert dowel pins D1 into panels D and O as illustrated above.

4. Fix hinge bodies H1 to panel V with screws S1 as illustrated above.

3. Fix lock L1 to panel V with screw 3.5x20 as illustrated above.