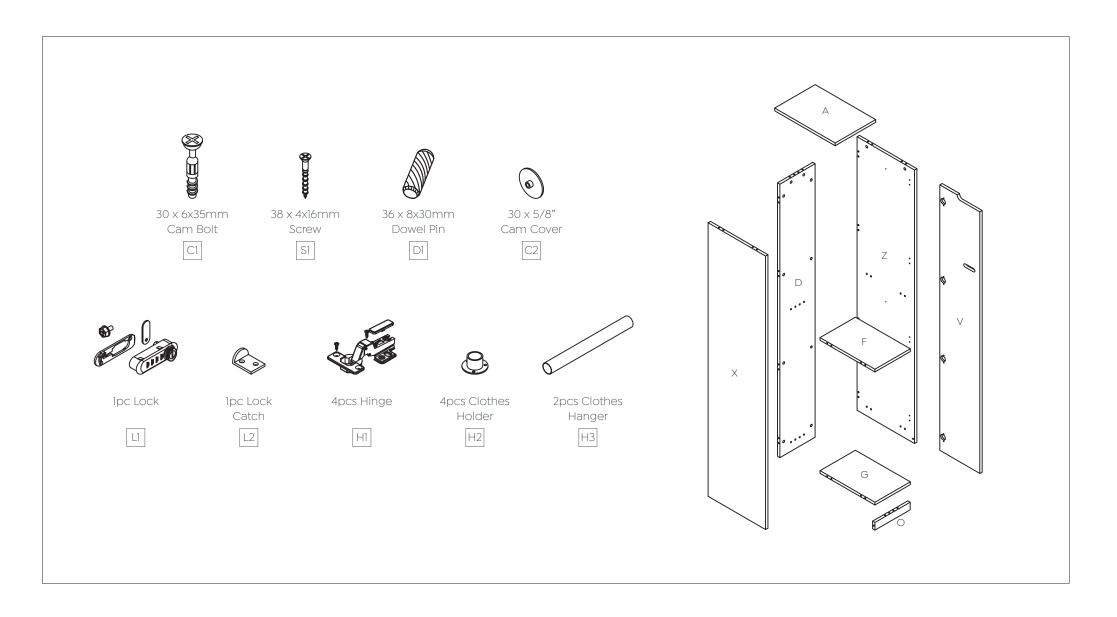

Components List

Assembly Instructions

2. Insert dowel pins D1 into panels D and O as illustrated above.

4. Fix hinge bodies H1 to panel V with screws S1 as illustrated above.

3. Fix lock L1 to panel V with screw 3.5x20 as illustrated above.

- 1. Insert cam bolts C1 into panels X, Z, A and G as illustrated above.
- 2. Insert dowel pins D1 into panels F, X, Z and G as illustrated above.
- 3. Fix lock catch L2 to panel X with screw S1 as illustrated above.
- 4. Fix clothes holder H2 to panel X and Z with screw S1 as illustrated above.