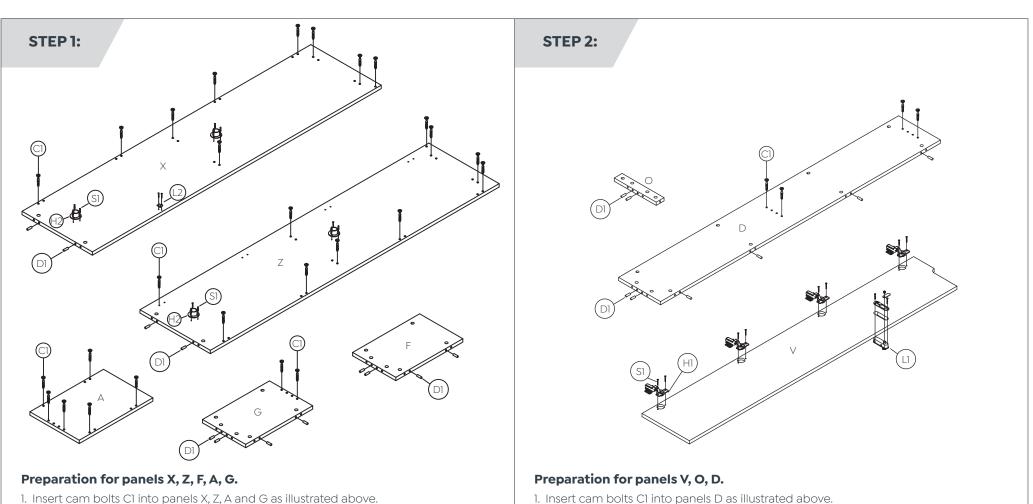

Components List

Assembly Instructions

2. Insert dowel pins D1 into panels D and O as illustrated above.

4. Fix hinge bodies H1 to panel V with screws S1 as illustrated above.

3. Fix lock L1 to panel V with screw 3.5x20 as illustrated above.

- 1. Insert cam bolts C1 into panels X, Z, A and G as illustrated above.
- 2. Insert dowel pins D1 into panels F, X, Z and G as illustrated above.
- 3. Fix lock catch L2 to panel X with screw S1 as illustrated above.
- 4. Fix clothes holder H2 to panel X and Z with screw S1 as illustrated above.