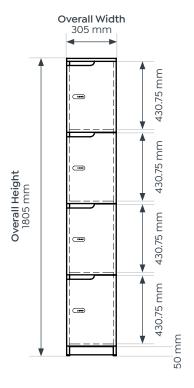

## **Dimensions**

#### Knox 3 Door Locker

Knox 4 Door Locker

#### Stocked Options

Dimensions

| Lockers                   |                 |                        |
|---------------------------|-----------------|------------------------|
| Overall Width             | 305 mm          |                        |
| Overall Depth             | 455 mm          |                        |
| Overall Height            | 1805 mm         |                        |
|                           |                 |                        |
| Planters                  | Small           | Large                  |
| Planters<br>Overall Width | Small<br>610 mm | <b>Large</b><br>915 mm |
|                           |                 |                        |