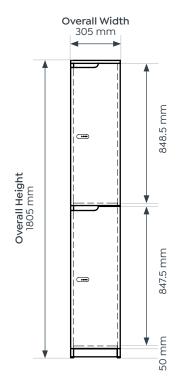

|                        |
|---------------------------|-----------------|------------------------|
| Overall Width             | 305 mm          |                        |
| Overall Depth             | 455 mm          |                        |
| Overall Height            | 1805 mm         |                        |
|                           |                 |                        |
| Planters                  | Small           | Large                  |
| Planters<br>Overall Width | Small<br>610 mm | <b>Large</b><br>915 mm |
|                           |                 |                        |

4 Door Locker

Large Planter

Small Planter

#### Knox Locker Range - Product Specification

# Knox Locker Range.

## **Dimensions**

#### Knox Single Door Locker



Knox 2 Door Locker







## **Dimensions**

#### Knox 3 Door Locker



Knox 4 Door Locker







## **Dimensions**

#### Knox Locker Small Planter



Knox Locker Large Planter