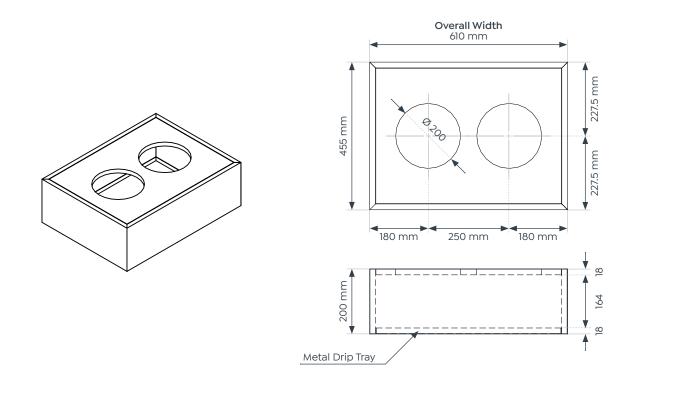

#### Knox Locker Small Planter

Knox Locker Large Planter

#### Stocked Options

Dimensions

| Lockers                   |                 |                        |
|---------------------------|-----------------|------------------------|
| Overall Width             | 305 mm          |                        |
| Overall Depth             | 455 mm          |                        |
| Overall Height            | 1805 mm         |                        |
|                           |                 |                        |
| Planters                  | Small           | Large                  |
| Planters<br>Overall Width | Small<br>610 mm | <b>Large</b><br>915 mm |
|                           |                 |                        |