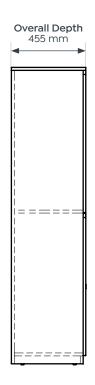

|
|---------------------------|-----------------|------------------------|
| Overall Width             | 305 mm          |                        |
| Overall Depth             | 455 mm          |                        |
| Overall Height            | 1805 mm         |                        |
|                           |                 |                        |
| Planters                  | Small           | Large                  |
| Planters<br>Overall Width | Small<br>610 mm | <b>Large</b><br>915 mm |
|                           |                 |                        |

4 Door Locker

Large Planter

Small Planter

#### Knox Locker Range - Product Specification

# Knox Locker Range.

## **Dimensions**

#### Knox Single Door Locker



Knox 2 Door Locker







## **Dimensions**

#### Knox 3 Door Locker



Knox 4 Door Locker







## **Dimensions**

#### Knox Locker Small Planter



Knox Locker Large Planter