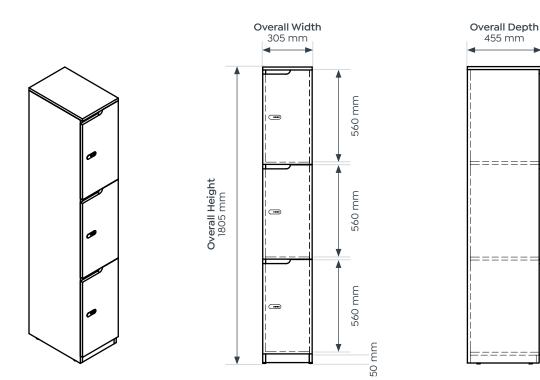

-------|-----------------|------------------------|
| Overall Width             | 305 mm          |                        |
| Overall Depth             | 455 mm          |                        |
| Overall Height            | 1805 mm         |                        |
|                           |                 |                        |
| Planters                  | Small           | Large                  |
| Planters<br>Overall Width | Small<br>610 mm | <b>Large</b><br>915 mm |
|                           |                 |                        |

4 Door Locker

Large Planter

Small Planter

#### Knox Locker Range - Product Specification

# Knox Locker Range.

## **Dimensions**

#### Knox Single Door Locker



Knox 2 Door Locker







## **Dimensions**

#### Knox 3 Door Locker



Knox 4 Door Locker







## **Dimensions**

#### Knox Locker Small Planter



Knox Locker Large Planter