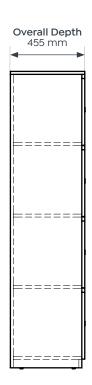

## **Dimensions**

#### Knox 3 Door Locker

Knox 4 Door Locker

#### Stocked Options

Dimensions

| Lockers                   |                 |                        |
|---------------------------|-----------------|------------------------|
| Overall Width             | 305 mm          |                        |
| Overall Depth             | 455 mm          |                        |
| Overall Height            | 1805 mm         |                        |
|                           |                 |                        |
| Planters                  | Small           | Large                  |
| Planters<br>Overall Width | Small<br>610 mm | <b>Large</b><br>915 mm |
|                           |                 |                        |