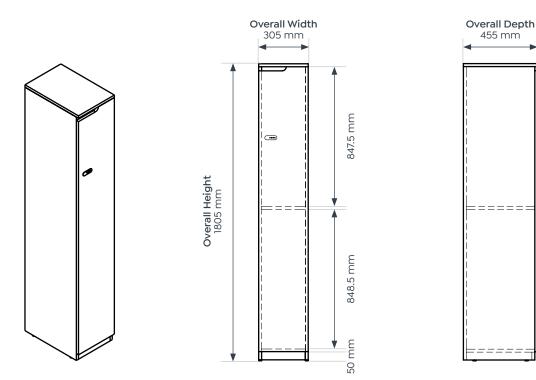

#### Stocked Options

Dimensions

| Lockers                   |                 |                        |
|---------------------------|-----------------|------------------------|
| Overall Width             | 305 mm          |                        |
| Overall Depth             | 455 mm          |                        |
| Overall Height            | 1805 mm         |                        |
|                           |                 |                        |
| Planters                  | Small           | Large                  |
| Planters<br>Overall Width | Small<br>610 mm | <b>Large</b><br>915 mm |
|                           |                 |                        |

## **Dimensions**