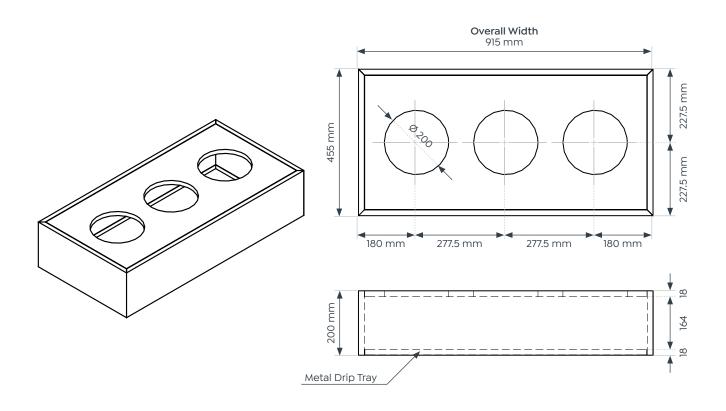

#### Knox Locker Small Planter

Knox Locker Large Planter

#### Stocked Options

Dimensions

| Lockers                   |                 |                        |
|---------------------------|-----------------|------------------------|
| Overall Width             | 305 mm          |                        |
| Overall Depth             | 455 mm          |                        |
| Overall Height            | 1805 mm         |                        |
|                           |                 |                        |
| Planters                  | Small           | Large                  |
| Planters<br>Overall Width | Small<br>610 mm | <b>Large</b><br>915 mm |
|                           |                 |                        |