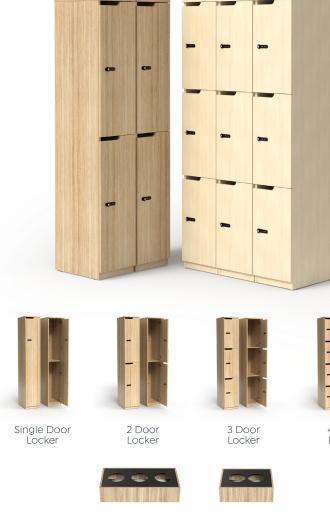

## Knox Locker Range.

Introducing the Knox Lockers range - a secure and effortless storage solution for modern offices, recreational and educational spaces. Knox lockers offer keyless entry with combination locks and master key override, ensuring hassle-free access and security. With unique mail slots that enhance air ventilation and easy-to-open doors, the Knox lockers are both practical and user-friendly.

Versatile hanging rail (available in one and two door locker options).

Solid 18mm back for ease of installation.

Backed by OLG's 10-year warranty.

Available in Nordic Maple and New Oak Ravine finishes, with other colours on request, and various door options.

4 Door Locker

Large Planter

Small Planter

#### Knox Single Door Locker

Knox 2 Door Locker