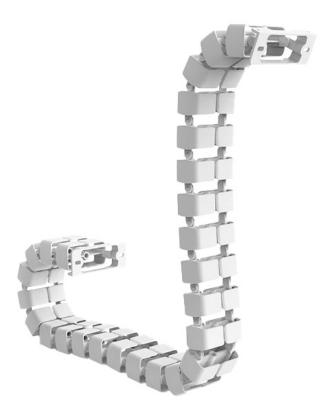

# Cable Cobra.

The Cable Cobra is a flexible cable management duct designed to be used to take cables between floor - fixed height desks, or cable tray-desktop on height adjustable desks. They can also be 'daisy chained' together to create longer ducts (e.g. floor to ceiling Umbilical). Cable Cobras are quiet and unobtrusive when moving as part of a height adjustable desk set-up.

### **Features**

Manufactured in hard white or black plastic parts to create a 1.08 metre duct

1.08 Cable lengths can be joined together to create a floor to ceiling Umbilical

Cables are loaded to the plastic parts from a division in the side of each piece

Available in Black or White plastic.

Partitioned links to segregate cables

Multiple mounting options

Cobras are quiet in motion with the movement of sit/stand desks