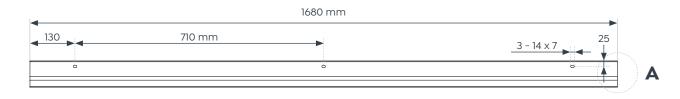

#### **Dimensions**

**Stocked Options for SSD** 

1080 x 110 mm

1380 x 110 mm

1680 x 110 mm

### **Dimensions**

Axis Cable Tray SSD