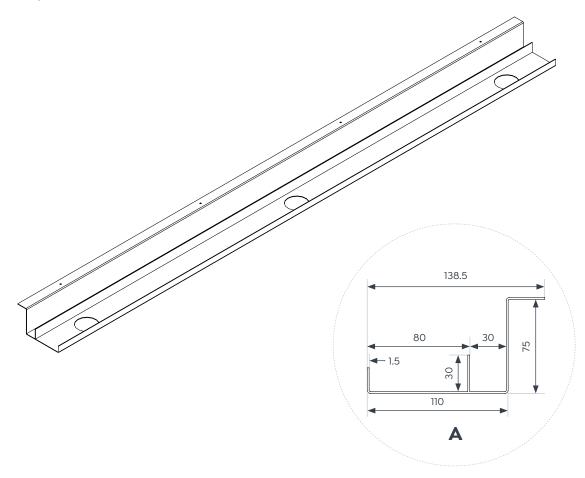

#### **Dimensions**

**Stocked Options for SSD** 

1080 x 110 mm

1380 x 110 mm

1680 x 110 mm

### **Dimensions**

Axis Cable Tray SSD