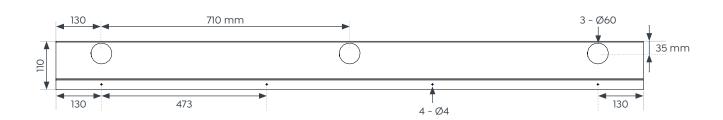

#### **Dimensions**

**Stocked Options for SSD** 

1080 x 110 mm

1380 x 110 mm

1680 x 110 mm

### **Dimensions**

Axis Cable Tray SSD