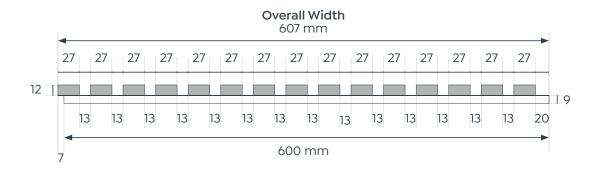

Slats measure 27mm in width with a 13mm gap between each.

Enhance acoustics by reducing ambient noise levels.

#### **Standard Panel Size**

| Overall Height | 2730 mm |
|----------------|---------|
| Overall Width  | 600 mm  |
| Overall Depth  | 21 mm   |