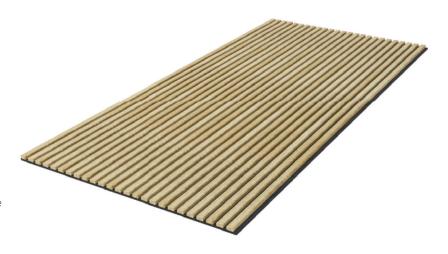

## **AcoustiQ** Wooden Slat Panel.

The OLG AcoustiQ wooden slat panels combine aesthetics with functionality. Whether you have a noisy office full of echoes, reverberations or the ambient hum of distant convesations, AcoustiQ wooden slat panels work hard to intercept and diffuse unwanted sound waves throught your working environment. Offering effective acoustic treatment for any space.

### **Features**

Sourced from certified, sustainable products.

Constructed with a durable 9mm thick polyester fiber panel base and topped with 12mm thick MDF board slats.

Designed for both visual appeal and sound management.

Slats measure 27mm in width with a 13mm gap between each.

Enhance acoustics by reducing ambient noise levels.