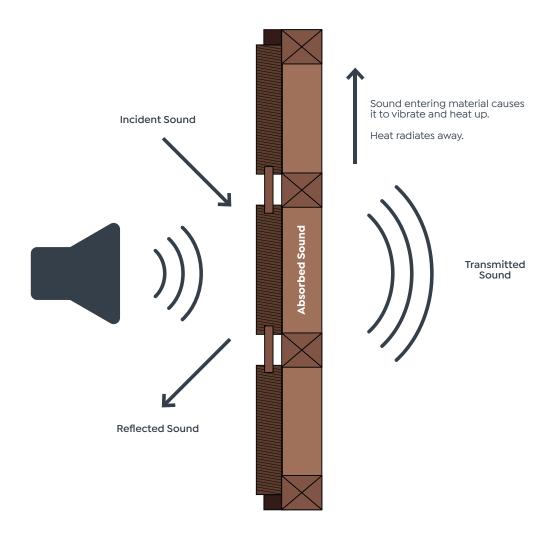

## **AcoustiQ** Wooden Slat Panel.

The OLG AcoustiQ wooden slat panels combine aesthetics with functionality. Whether you have a noisy office full of echoes, reverberations or the ambient hum of distant convesations, AcoustiQ wooden slat panels work hard to intercept and diffuse unwanted sound waves throught your working environment. Offering effective acoustic treatment for any space.

### **Features**

Sourced from certified, sustainable products.

Constructed with a durable 9mm thick polyester fiber panel base and topped with 12mm thick MDF board slats.

Designed for both visual appeal and sound management.