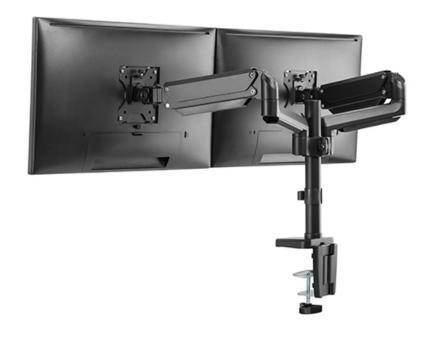

## Dual Gas Monitor Arms.

These sleek monitor arms have shorter arms designed to work perfectly for small work areas. With the short arm design, you can still use multiple monitors flush against walls or in cubicles that have less desk space.

Cable Management: keeps everything organized

Aluminum Construction: provides a sleek, lighter, and elegant look

Built-in Spring Tension Gauge: for perfect weight adjustments

Detachable VESA Plate Design: enables easy installation

Easy to adjust, no tools required

Free-Tilting Design: for multiple monitor viewing angles

Installation: Grommet, Clamp

Cable Management

Quick Release VESA Plate

Two Mounting Options: both desk clamp and grommet are included