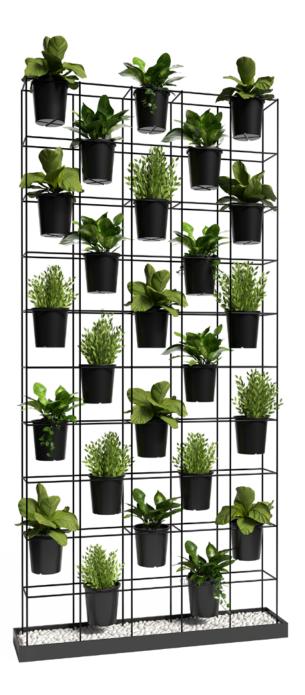

## Planter Wall.

Bring a touch of the outdoors inside with the Axis Planter wall. The ideal solution for dividing rooms adding subtle ambience and creating a natural look in your office. This vertical garden is an exceptional, unobtrusive addition to any environment looking for a more natural touch

## **Features**

Steel frame finished in black powder-coat

Available as frame only option to add your own pots

Plants and pebbles or provided complete with Black Pots, Stones and Artificial Plants

Fast, easy assembly

## **Dimensions**

\* Mesh Size 200 H x 187 W x 142 D mm (to centres of 8mm wire grid)

| Wid | dth  | 1000 mm |
|-----|------|---------|
| He  | ight | 2000 mm |
| De  | pth  | 200 mm  |

Planter Wall - Product Specification olgoffice.com | myolg.online OLG