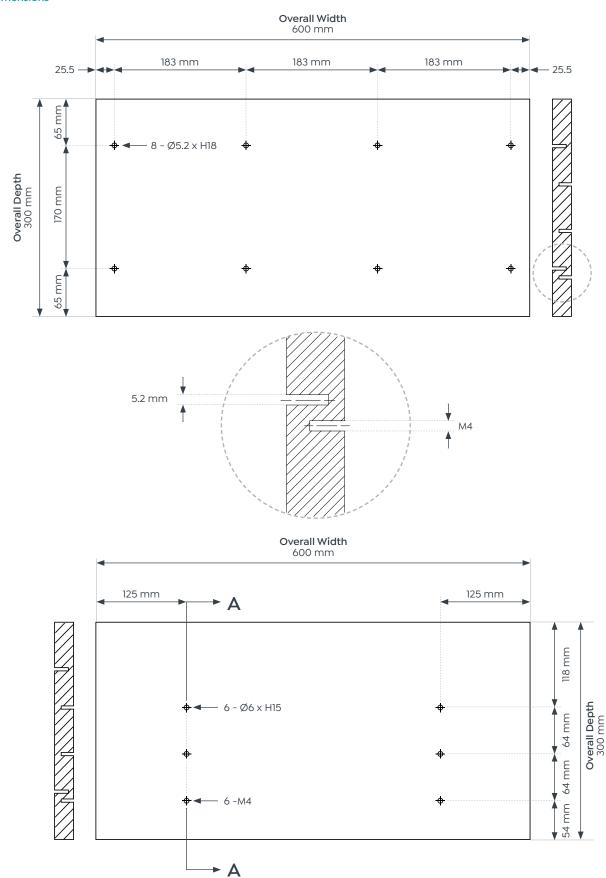

#### **Self Dimensions**

| Overall Width      | 600 mm                                                                                 |
|--------------------|----------------------------------------------------------------------------------------|
| Overall Depth      | 300 mm                                                                                 |
| Shelf Thickness    | 192.6 mm                                                                               |
| U Hoop Height      | 200 mm                                                                                 |
| Note               | *Desk mount single shelf bracket with<br>27mm bite. Shelf height 243mm from<br>worktop |
| Bracket Dimensions |                                                                                        |

### **Dimensions**

**Shelf Dimensions** 