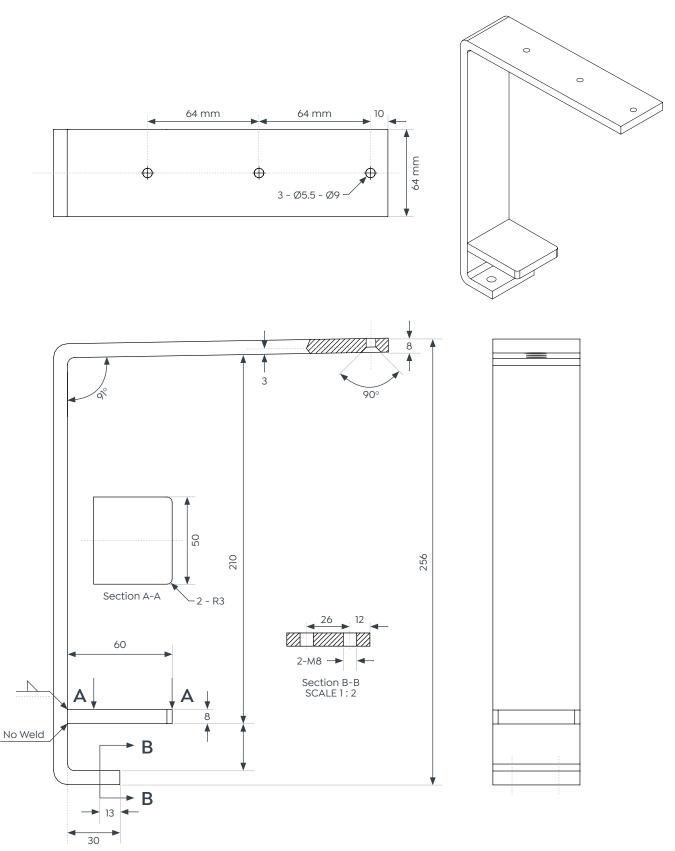

#### **Bracket Dimensions**

| Overall Width  | 50 mm  |
|----------------|--------|
| Overall Height | 256 mm |

## **Dimensions**

**Bracket Dimensions** 