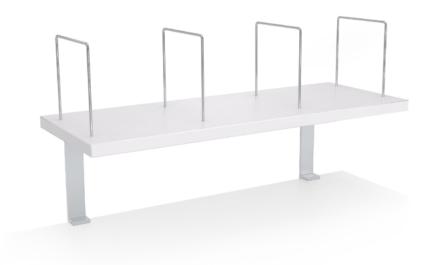

# **Axis Desk Mount Shelf.**

Axis Screenmount shelf - Studio White. 243 high x 600 wide x 300 deep, 4 x chromed bookend hoops, Arctic White powdercoat to brackets. Mounts on central transom of Axis screens.

### **Features**

Powdercoated White brackets

27mm or 77mm brackets to suit standard 25mm worktop or worktop with 50mm rail

Includes 4x U hoops

Melamine shelf in white with prelocated holes for U hoops

Height of shelf with hoops: 192.5mm