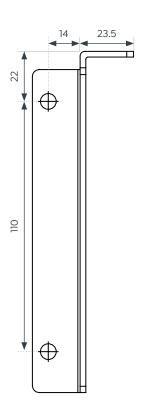

### **Dimensions**

| Self Dimensions    |        |
|--------------------|--------|
| Overall Width      | 600 mm |
| Overall Depth      | 290 mm |
| Shelf Thickness    | 25 mm  |
| Chrome Hoop Height | 200 mm |
| Bracket Dimensions |        |
| Overall Width      | 150 mm |

| Overall Width  | 150 mm |
|----------------|--------|
| Overall Height | 150 mm |
| Bracket Arch   | R 150  |

### **Bracket Dimensions**