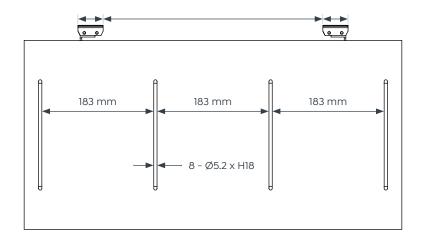

Supplied with 4 Chrome hoop shelf dividers and powder coated steel mounting strips and brackets

Easy to assemble and fit

### **Dimensions**

| Self Dimensions    |        |
|--------------------|--------|
| Overall Width      | 600 mm |
| Overall Depth      | 290 mm |
| Shelf Thickness    | 25 mm  |
| Chrome Hoop Height | 200 mm |
| Bracket Dimensions |        |
| Overall Width      | 150 mm |