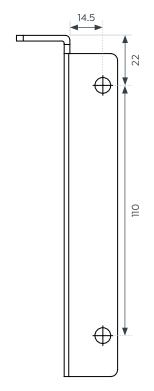

### **Dimensions**

| Self Dimensions    |        |
|--------------------|--------|
| Overall Width      | 600 mm |
| Overall Depth      | 290 mm |
| Shelf Thickness    | 25 mm  |
| Chrome Hoop Height | 200 mm |
| Bracket Dimensions |        |
| Overall Width      | 150 mm |

| Overall Width  | 150 mm |
|----------------|--------|
| Overall Height | 150 mm |
| Bracket Arch   | R 150  |

### **Bracket Dimensions**