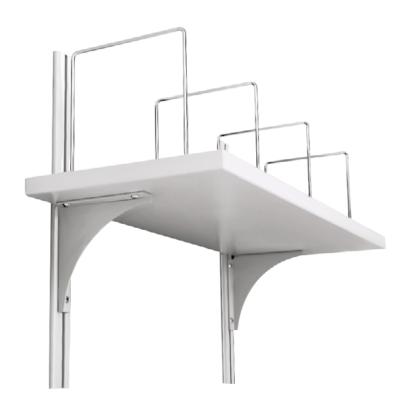

# Studio50 Shelf.

Studio Screen Shelf with solid ends 243mm high, 600mm wide x 300mm deep panel. Adjustable along width of screen, hangs off transom. Must be more than 360mm above worktop.

## **Features**

Manufactured in White powder-coated uprights that hook in to the Studio 50 screen frame

Can be secured at any height with the custom-made shelf brackets and once installed the shelf can be easily moved to a new position

Supplied with 4 Chrome hoop shelf dividers and powder coated steel mounting strips and brackets

Easy to assemble and fit