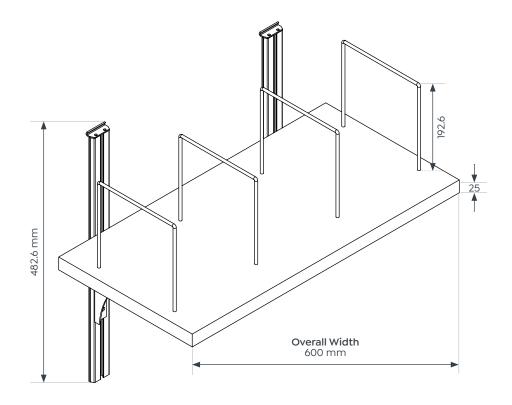

### **Dimensions**

| Self Dimensions    |        |
|--------------------|--------|
| Overall Width      | 600 mm |
| Overall Depth      | 290 mm |
| Shelf Thickness    | 25 mm  |
| Chrome Hoop Height | 200 mm |
| Bracket Dimensions |        |
| Overall Width      | 150 mm |

## **Dimensions**

**Shelf Dimensions** 