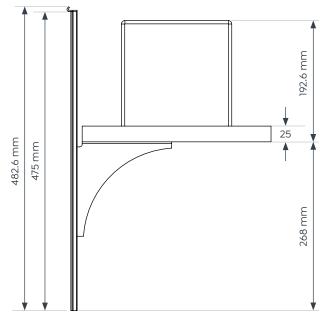

### **Dimensions**

| Self Dimensions    |        |
|--------------------|--------|
| Overall Width      | 600 mm |
| Overall Depth      | 290 mm |
| Shelf Thickness    | 25 mm  |
| Chrome Hoop Height | 200 mm |
| Bracket Dimensions |        |
| Overall Width      | 150 mm |

| Overall Width  | 150 mm |
|----------------|--------|
| Overall Height | 150 mm |
| Bracket Arch   | R 150  |

### **Bracket Dimensions**