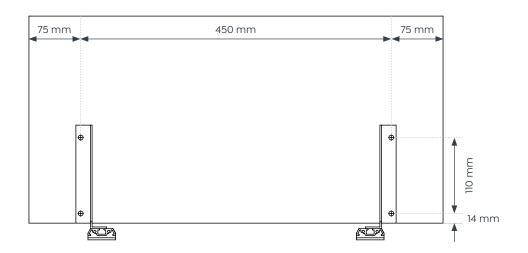

### **Dimensions**

| Self Dimensions    |        |
|--------------------|--------|
| Overall Width      | 600 mm |
| Overall Depth      | 290 mm |
| Shelf Thickness    | 25 mm  |
| Chrome Hoop Height | 200 mm |
| Bracket Dimensions |        |
| Overall Width      | 150 mm |

| Overall Width  | 150 mm |
|----------------|--------|
| Overall Height | 150 mm |
| Bracket Arch   | R 150  |

### **Bracket Dimensions**