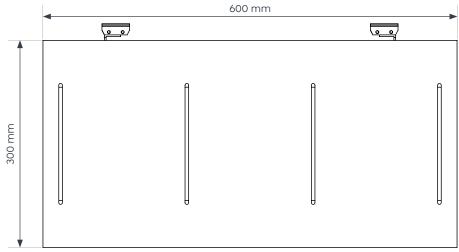

### **Dimensions**

| Self Dimensions    |        |
|--------------------|--------|
| Overall Width      | 600 mm |
| Overall Depth      | 290 mm |
| Shelf Thickness    | 25 mm  |
| Chrome Hoop Height | 200 mm |
| Bracket Dimensions |        |
| Overall Width      | 150 mm |

## **Dimensions**

**Shelf Dimensions** 