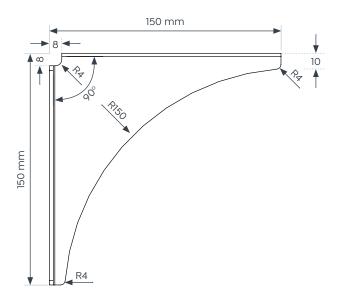

### **Dimensions**

| Self Dimensions    |        |
|--------------------|--------|
| Overall Width      | 600 mm |
| Overall Depth      | 290 mm |
| Shelf Thickness    | 25 mm  |
| Chrome Hoop Height | 200 mm |
| Bracket Dimensions |        |
| Overall Width      | 150 mm |

| Overall Width  | 150 mm |
|----------------|--------|
| Overall Height | 150 mm |
| Bracket Arch   | R 150  |

### **Bracket Dimensions**