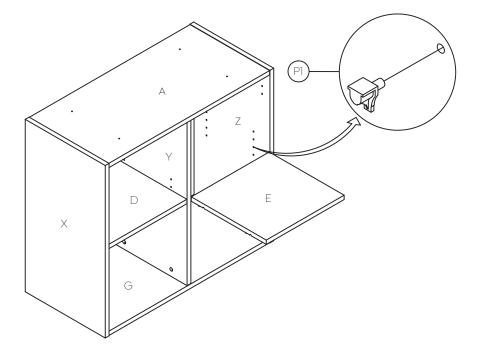

### Moveable shelf E assembly.

- 1. Insert threaded dowel pins P1 into panels X, Y and Z as illustrated above.
- 2. Put the panel E on the top of threaded dowel pins P1 as illustrated above.

Assembly Instructions