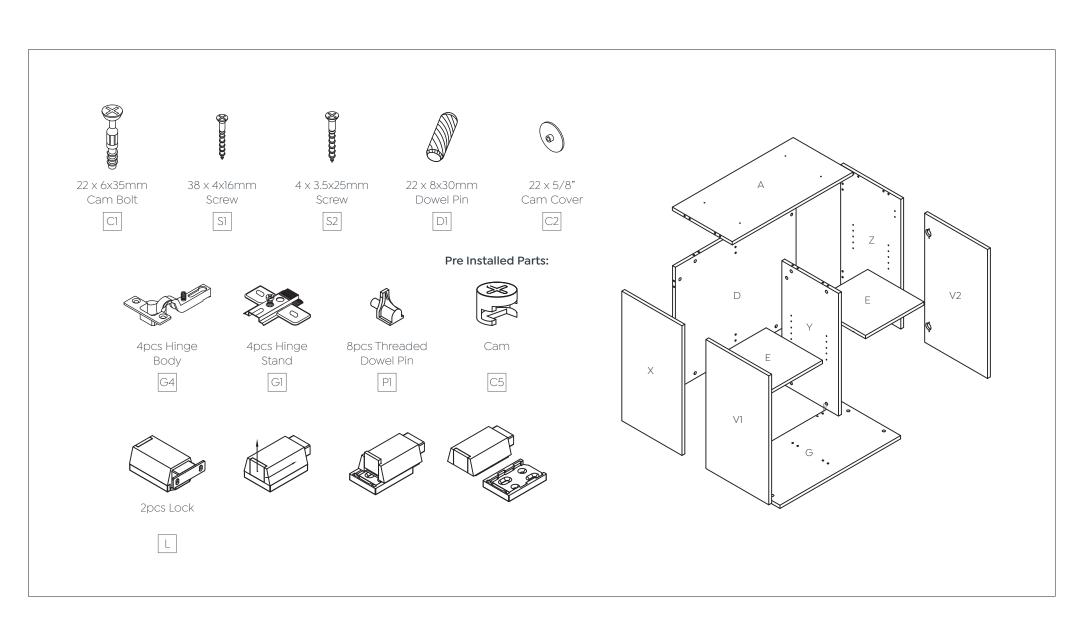

#### Preparation for panels A, G, X, Z, D, Y, V1 and V2.

- 1. Insert cam bolts C1 into panels A, G, D, X and Z as illustrated above.
- 2. Insert dowel pins D1 into panels A, G, D and Y as illustrated above.
- 3. Fix hinge stands G1 to panels X, Z with screws S1 as illustrated above.
- 4. Fix hinge body G4 to panels V1, V2 with screws S1 as illustrated above.
- 5. Locate the trim ring on lock and set aside. Insert cylinder of lock L through hole in A and secure with S1 screws. Add trim ring to lock on outside of V1, V2.