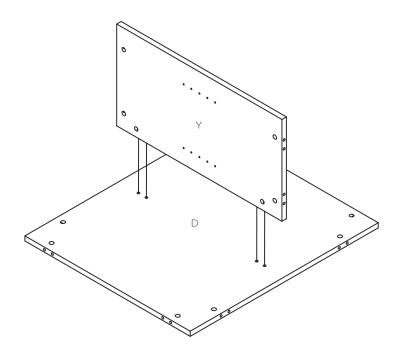

### Panel Y and D assembly.

1. Insert cam bolts C1 and dowel pins D1 on panel Y into cams on panel D and tighten in a clockwise direction as illustrated above.

Assembly Instructions