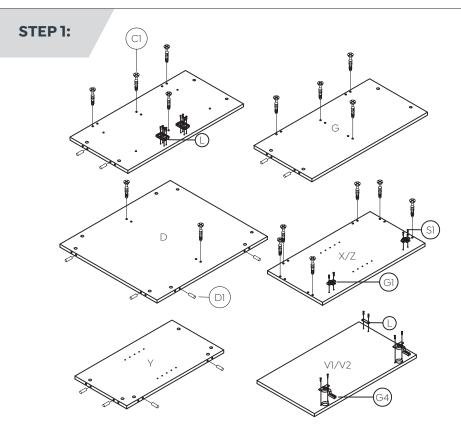

#### Preparation for panels A, G, X, Z, D, Y, V1 and V2.

- 1. Insert cam bolts C1 into panels A, G, D, X and Z as illustrated above.
- 2. Insert dowel pins D1 into panels A, G, D and Y as illustrated above.
- 3. Fix hinge stands G1 to panels X, Z with screws S1 as illustrated above.
- 4. Fix hinge body G4 to panels V1, V2 with screws S1 as illustrated above.
- 5. Locate the trim ring on lock and set aside. Insert cylinder of lock L through hole in A and secure with S1 screws. Add trim ring to lock on outside of V1, V2.