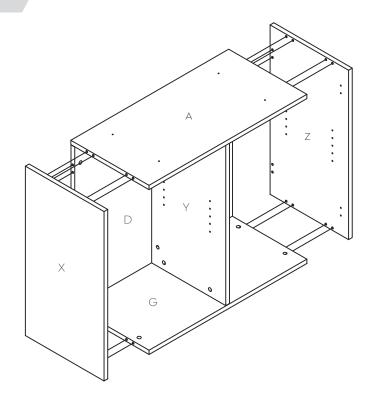

### Panel Y and D assembly.

1. Insert cam bolts C1 and dowel pins D1 on panel Y into cams on panel D and tighten in a clockwise direction as illustrated above.

Assembly Instructions

#### Panel A and G assembly.

1. Insert cam bolts C1 and dowel pins D1 on panel A, G into cams on panel Y, D and tighten in a clockwise direction as illustrated above.

#### Panels Y and D assembly.

1. Insert cam bolts C1 on panel X and Z into cams on panels A, D, G and tighten in a clockwise direction as illustrated above.

Assembly Instructions