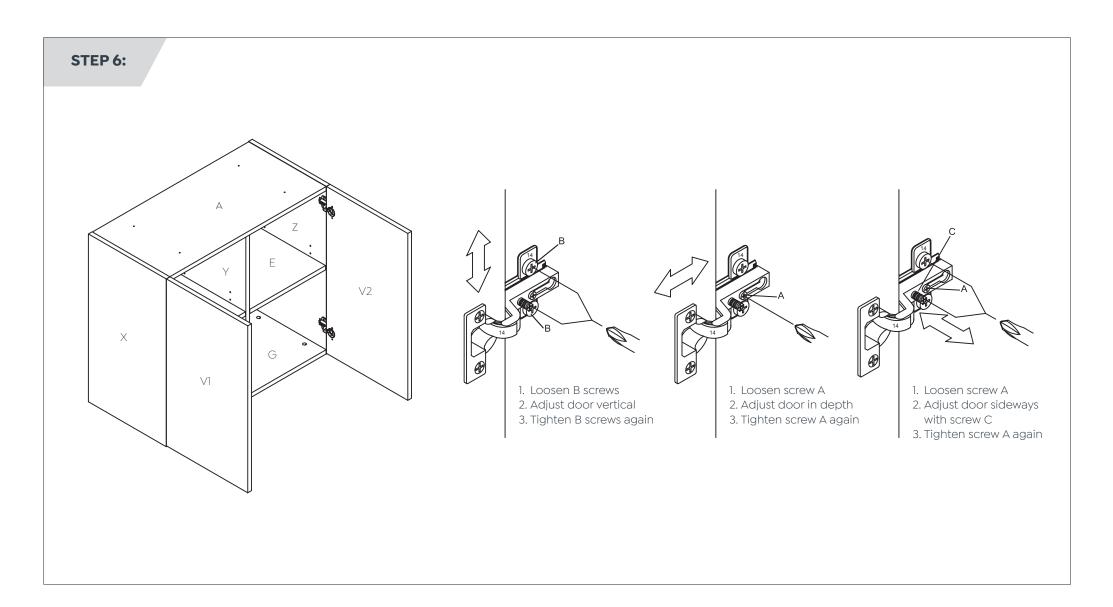

## **STEP 7:**

- 1. Put the cabinet on the shelf.
- 2. Fix the cabinet on top of shelf using screws S2.