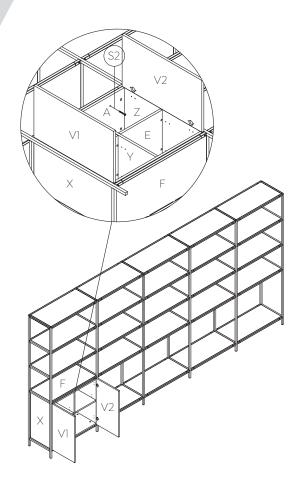

## **STEP 7:**

- 1. Put the cabinet on the shelf.
- 2. Fix the cabinet on top of shelf using screws S2.