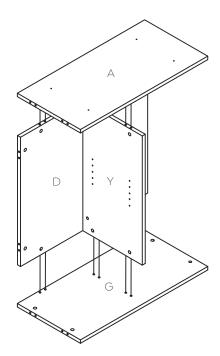

#### Preparation for panels A, G, X, Z, D, Y, V1 and V2.

- 1. Insert cam bolts C1 into panels A, G, D, X and Z as illustrated above.
- 2. Insert dowel pins D1 into panels A, G, D and Y as illustrated above.
- 3. Fix hinge stands G1 to panels X, Z with screws S1 as illustrated above.
- 4. Fix hinge body G4 to panels V1, V2 with screws S1 as illustrated above.
- 5. Locate the trim ring on lock and set aside. Insert cylinder of lock L through hole in A and secure with S1 screws. Add trim ring to lock on outside of V1, V2.