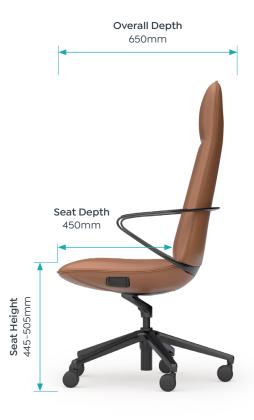

#### **Dimensions**

|                | Highback     | Midback    |  |
|----------------|--------------|------------|--|
| Seat Width     | 530 mm       | 530 mm     |  |
| Seat Depth     | 450 mm       | 450 mm     |  |
| Seat Height    | 455-505 mm   | 455-505 mm |  |
| Overall Width  | 630 mm       | 630 mm     |  |
| Overall Depth  | 650 mm       | 625 mm     |  |
| Overall Height | 1160-1220 mm | 935-995 mm |  |
| Armrest Height | 640-700 mm   | 630-690 mm |  |

#### **Dimensions**

Highback Nico Chair

Midback Nico Chair

Nico Range - Product Specification olgoffice.com | myolg.online