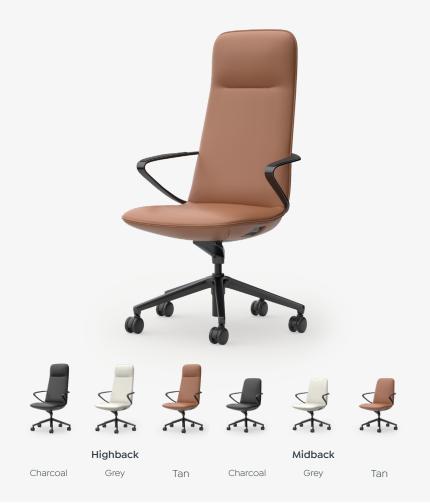

### Crafted for Comfort. Designed for Distinction.

The Nico Chair redefines luxury seating for the modern executive. Its refined silhouette, flawless seam stitching, and premium cow-hide leather (in Charcoal, Tan, and Grey) offer both elegance and durability.

#### **PU Leather**

Charcoal

Tan

Grey

Nico Range - Product Specification OLG