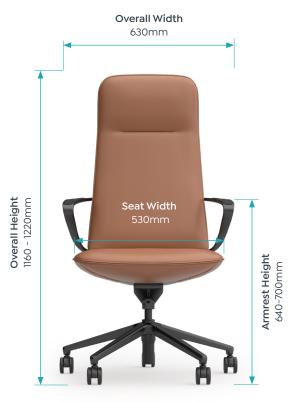

#### **Dimensions**

|                | Highback     | Midback    |  |
|----------------|--------------|------------|--|
| Seat Width     | 530 mm       | 530 mm     |  |
| Seat Depth     | 450 mm       | 450 mm     |  |
| Seat Height    | 455-505 mm   | 455-505 mm |  |
| Overall Width  | 630 mm       | 630 mm     |  |
| Overall Depth  | 650 mm       | 625 mm     |  |
| Overall Height | 1160-1220 mm | 935-995 mm |  |
| Armrest Height | 640-700 mm   | 630-690 mm |  |

#### **Dimensions**

Highback Nico Chair

Midback Nico Chair

Nico Range - Product Specification olgoffice.com | myolg.online