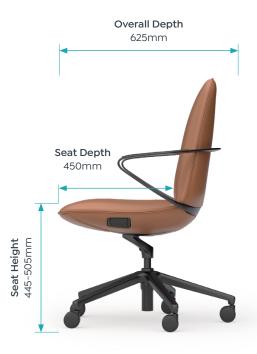

#### **Dimensions**

|                | Highback     | Midback    |  |
|----------------|--------------|------------|--|
| Seat Width     | 530 mm       | 530 mm     |  |
| Seat Depth     | 450 mm       | 450 mm     |  |
| Seat Height    | 455-505 mm   | 455-505 mm |  |
| Overall Width  | 630 mm       | 630 mm     |  |
| Overall Depth  | 650 mm       | 625 mm     |  |
| Overall Height | 1160-1220 mm | 935-995 mm |  |
| Armrest Height | 640-700 mm   | 630-690 mm |  |