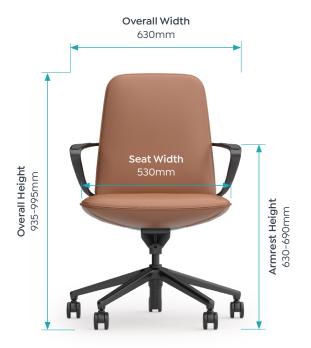

#### **Dimensions**

|                | Highback     | Midback    |  |
|----------------|--------------|------------|--|
| Seat Width     | 530 mm       | 530 mm     |  |
| Seat Depth     | 450 mm       | 450 mm     |  |
| Seat Height    | 455-505 mm   | 455-505 mm |  |
| Overall Width  | 630 mm       | 630 mm     |  |
| Overall Depth  | 650 mm       | 625 mm     |  |
| Overall Height | 1160-1220 mm | 935-995 mm |  |
| Armrest Height | 640-700 mm   | 630-690 mm |  |

#### **Dimensions**

Highback Nico Chair

Midback Nico Chair

Nico Range - Product Specification olgoffice.com | myolg.online