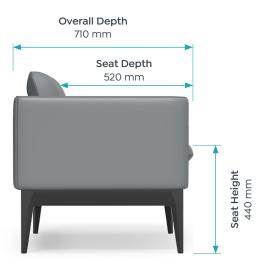

#### **Dimensions**

|                | 1-Seater Sofa | 2-Seater Sofa |
|----------------|---------------|---------------|
| Overall Width  | 730mm         | 1400mm        |
| Overall Depth  | 710mm         | 710mm         |
| Overall Height | 780mm         | 780mm         |
| Seat Depth     | 520mm         | 520mm         |
| Seat Height    | 440mm         | 440mm         |
|                |               |               |

### **Dimensions**

1-Seater Sofa

**2-Seater** Sofa

Madison - Product Specification olgoffice.com | myolg.online