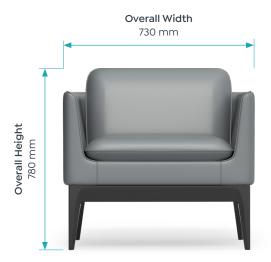

#### **Dimensions**

|                | 1-Seater Sofa | 2-Seater Sofa |
|----------------|---------------|---------------|
| Overall Width  | 730mm         | 1400mm        |
| Overall Depth  | 710mm         | 710mm         |
| Overall Height | 780mm         | 780mm         |
| Seat Depth     | 520mm         | 520mm         |
| Seat Height    | 440mm         | 440mm         |
|                |               |               |

### **Dimensions**

1-Seater Sofa

**2-Seater** Sofa

Madison - Product Specification olgoffice.com | myolg.online