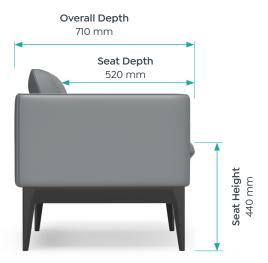

#### **Dimensions**

|                | 1-Seater Sofa | 2-Seater Sofa |
|----------------|---------------|---------------|
| Overall Width  | 730mm         | 1400mm        |
| Overall Depth  | 710mm         | 710mm         |
| Overall Height | 780mm         | 780mm         |
| Seat Depth     | 520mm         | 520mm         |
| Seat Height    | 440mm         | 440mm         |
|                |               |               |

### **Dimensions**

1-Seater Sofa

**2-Seater** Sofa

Madison - Product Specification olgoffice.com | myolg.online