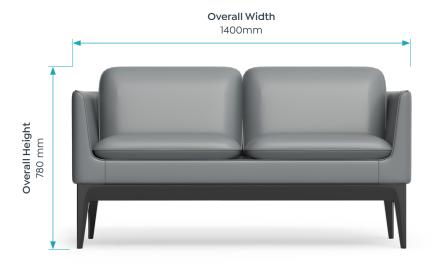

#### **Dimensions**

|                | 1-Seater Sofa | 2-Seater Sofa |
|----------------|---------------|---------------|
| Overall Width  | 730mm         | 1400mm        |
| Overall Depth  | 710mm         | 710mm         |
| Overall Height | 780mm         | 780mm         |
| Seat Depth     | 520mm         | 520mm         |
| Seat Height    | 440mm         | 440mm         |
|                |               |               |

### **Dimensions**

1-Seater Sofa

**2-Seater** Sofa

Madison - Product Specification olgoffice.com | myolg.online