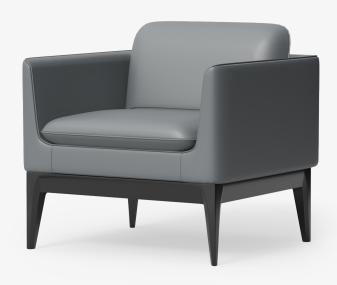

Available in 1-seater and 2-seater options and crafted with a solid wooden frame and premium Charcoal PU upholstery, the Madison balances durability with a polished aesthetic. Designed for both comfort and functionality, it's the perfect solution for spaces where people gather, work, or unwind.

#### **Features**

**Sturdy Wooden Frame:** Built to last, the solid wooden frame ensures durability and stability, providing reliable support for years of use.

**Premium PU Upholstery:** Soft, smooth, and easy to maintain, the Charcoal PU leather upholstery offers a clean and professional look with minimal upkeep.

**Effortless Comfort:** Designed with comfort in mind, the Madison range is perfect for long hours of relaxation or productive conversations in lounges, lobbies, or reception areas.

**Simple and Versatile Design:** Its clean, straightforward design makes Madison a versatile choice, seamlessly fitting into a variety of spaces.