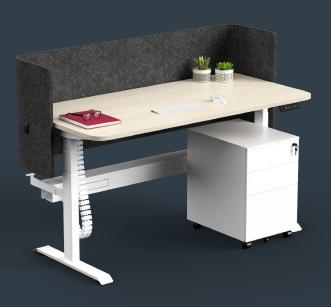

# Klass

Precision Crafted. Seamlessly Versatile. Built-to-Last.

Certified for performance, designed for versatility, and built to last–Klass is the new standard in intelligent Australian workspaces.

The Klass desk is where engineering excellence meets intelligent design. Crafted with precision German technology, Klass delivers uncompromising durability, seamless adaptability, and ergonomic innovation, creating a workspace that moves with

#### **Versatile Configurations:**

Seamlessly adapts to evolving workspace needs with single, back-to-back, and return layouts.

#### **Ergonomic Innovation:**

3-point memory control with an LCD readout for Pre-fitted rails reduce installation time while seamless height adjustments and anti-collision safety features.

#### **Streamlined Workspace Management:**

Integrated cable tray system with GPO and Cobra cut-outs for a clutter-free, distraction-free environment