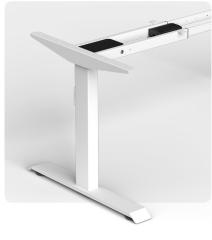

h superior German technology for enhanced durability and aesthetics.

#### **Versatile Configurations:**

Seamlessly adapts to evolving workspace needs with single, back-to-back, and return layouts.

## **Certified Quality & Sustainability:**

Built for longevity and backed by AFRDI and Global Greentag certifications, ensuring robust quality and eco-conscious manufacturing.

#### **Ergonomic Innovation:**

3-point memory control with an LCD readout for Pre-fitted rails reduce installation time while seamless height adjustments and anti-collision safety features.

#### **Streamlined Workspace Management:**

Integrated cable tray system with GPO and Cobra cut-outs for a clutter-free, distraction-free environment

#### **Effortless Assembly:**

ensuring long-term stability and reliability





# **Colour Options**

#### Standard Worktop



White



Matte



New Oak

Ravine



Nordic Maple



Classic Oak



Teak

Premium Worktop



Natural

Walnut

#### Frame Powdercoat





White

Black