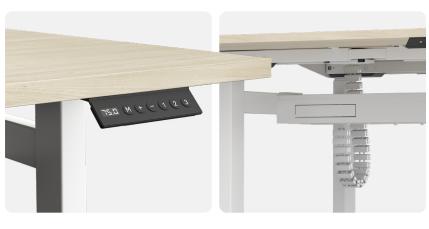

#### **Ergonomic Innovation:**

3-point memory control with an LCD readout for Pre-fitted rails reduce installation time while seamless height adjustments and anti-collision safety features.

#### **Streamlined Workspace Management:**

Integrated cable tray system with GPO and Cobra cut-outs for a clutter-free, distraction-free environment