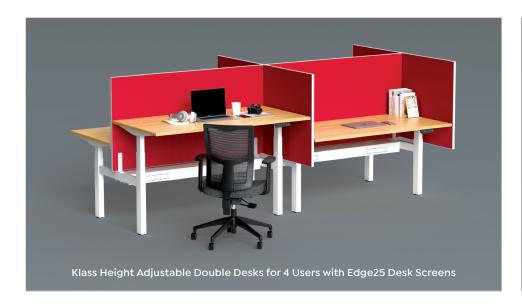

## Configurations.

Below are the recommended configurations for various desk setups.

## Height Adjustable Desk Frames.

How to configure your Edge25 Screens for height adjustable desks