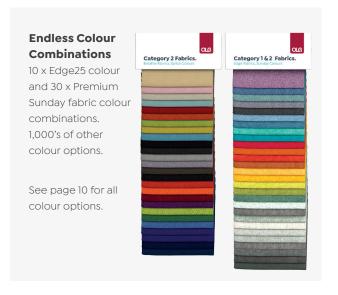

#### **Endless Colour Combination**

Choose from 10 Edge25 combinations, 30 Premium Sunday fabric colours, and thousands of other custom options.