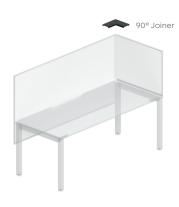

## Components.

A configuration example along with its components.

- Edge25 Spine Screens
- Edge25 Wing Screens
- 3-Way Screen Joiner

4-Way Screen Joiner

Adjustable Feet

AgileMotion+90° Workstation Desk

## Joiners.

All joiners are available in a black or white powder-coated finish.