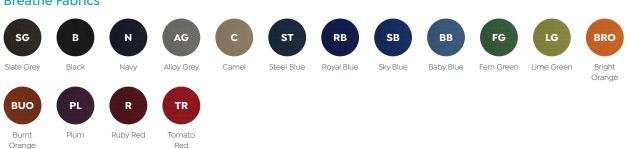

ns for fixed desks





















## Height Adjustable Desk Frames.

How to configure your Edge25 Screens for height adjustable desks























## Components.

A configuration example along with its components.

- Edge25 Spine Screens
- Edge25 Wing Screens
- 3-Way Screen Joiner



4-Way Screen Joiner



Adjustable Feet



AgileMotion+90° Workstation Desk



### Brackets.

All brackets are available in a black or white powder-coated finish.



## Joiners.

All joiners are available in a black or white powder-coated finish.



### Colours.

#### **Endless Colour Combination**

Choose from 10 Edge25 combinations, 30 Premium Sunday fabric colours, and thousands of other custom options.

#### **Sunday Fabric**



Musk

Dark Red

Rust

seed

#### **Breathe Fabrics**

Caramel





#### **Edge25 Fabrics**





## OLG

# edge25 by OLG



02 8188 2732 info@olgoffice.com

in OLG-Office

myolg.online | olgoffice.com