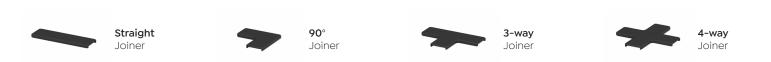

## Joiners.

All joiners are available in a black or white powder-coated finish.