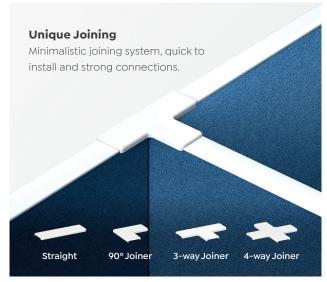

## Joiners.

All joiners are available in a black or white powder-coated finish.