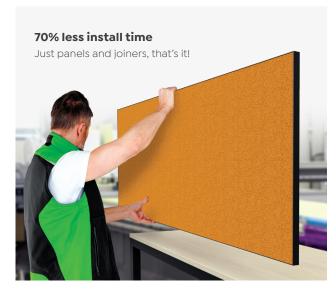

Designed for efficiency, Edge25 is 70% lighter than traditional screens and utilises 50% fewer components, allowing for faster installation and reduced environmental impact. Choose from a curated palette of 10 colourways in Edge25 fabric (55k Martindale rub rating) or opt for the luxurious Sunday fabric in 60 colours, with an industry-leading 110k Martindale rating.