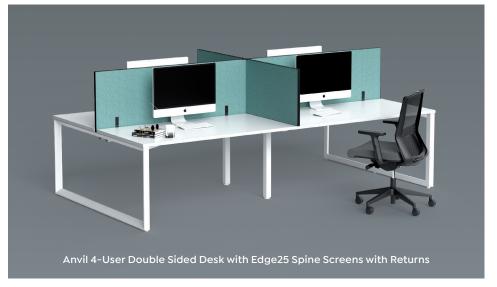

## Configurations.

Below are the recommended configurations for various desk setups.

### Fixed Desk Frames.

How to configure your Edge25 Screens for fixed desks

## Components.

A configuration example along with its components.

- Edge25 Spine Screens
- Edge25 Wing Screens
- 3-Way Screen Joiner

4-Way Screen Joiner

Adjustable Feet

AgileMotion+90° Workstation Desk