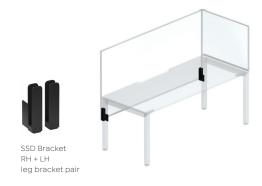

### Brackets.

All brackets are available in a black or white powder-coated finish.