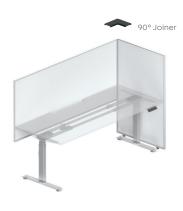

## Components.

A configuration example along with its components.

- Edge25 Spine Screens
- Edge25 Wing Screens
- 3-Way Screen Joiner

4-Way Screen Joiner

Adjustable Feet

AgileMotion+90° Workstation Desk

## Joiners.

All joiners are available in a black or white powder-coated finish.