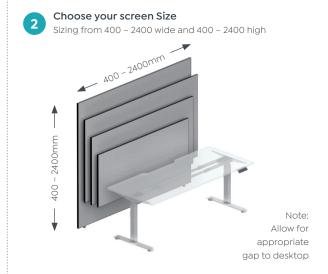

## Configurations.

Below are the recommended configurations for various desk setups.

## Height Adjustable Desk Frames.

How to configure your Edge25 Screens for height adjustable desks