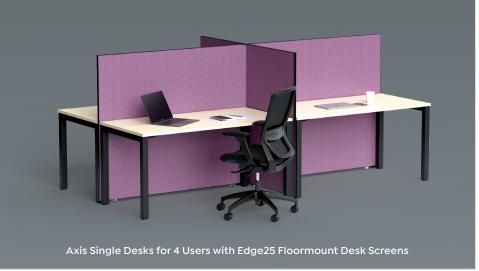

## Configurations.

Below are the recommended configurations for various desk setups.

### Fixed Desk Frames.

How to configure your Edge25 Screens for fixed desks