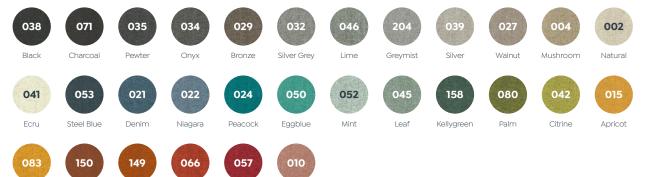

### Colours.

#### **Endless Colour Combination**

Choose from 10 Edge25 combinations, 30 Premium Sunday fabric colours, and thousands of other custom options.