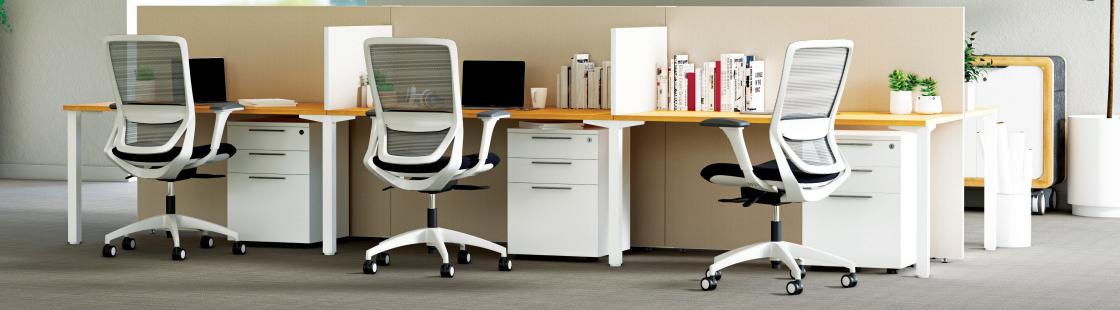

# edge25 by OLG

Light, seamless, refined.

**Edge25 Screens**Purpose-built for modern Australian workspaces.

#### Light, seamless, refined

A minimalist solution for modern workspaces, Edge25 Screens embody refined simplicity and intelligent design. Engineered for seamless integration, the system features sleek, slimline connectors crafted from powder-coated aluminium, enhancing both durability and aesthetics.