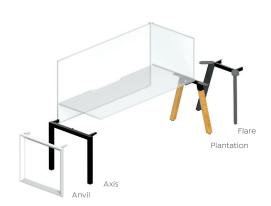

### Brackets.

All brackets are available in a black or white powder-coated finish.