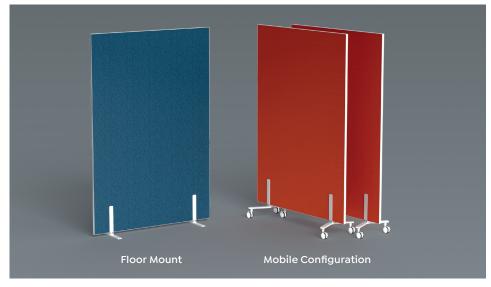

## Configurations.

Below are the recommended configurations for various desk setups.