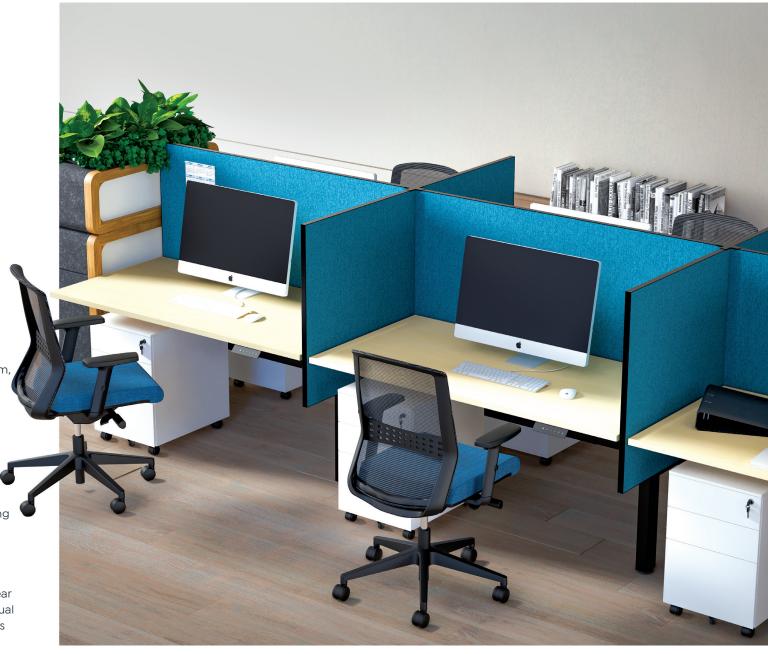

Fully pinnable and available in custom sizes, Edge25 offers a tailored solution for dynamic work environments. Made in Australia, backed by a 10-year warranty, and designed to elevate acoustic and visual privacy, this is a screen system that works as hard as you do.

## Configurations.

Below are the recommended configurations for various desk setups.