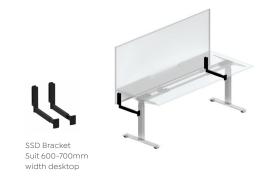

### Brackets.

All brackets are available in a black or white powder-coated finish.