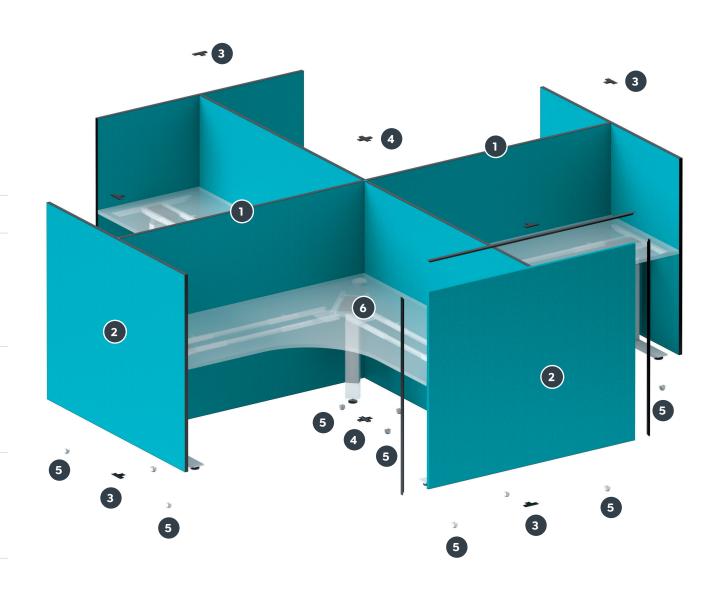

## Components.

A configuration example along with its components.

- Edge25 Spine Screens
- Edge25 Wing Screens
- 3-Way Screen Joiner

4-Way Screen Joiner

Adjustable Feet

AgileMotion+90° Workstation Desk