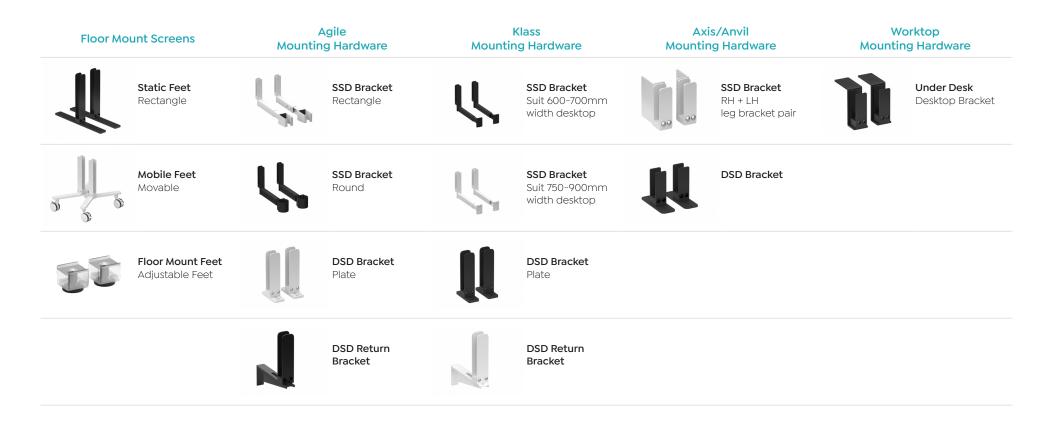

### Brackets.

All brackets are available in a black or white powder-coated finish.