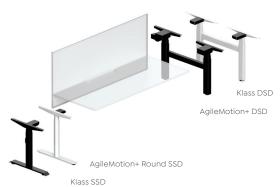

## Height Adjustable Desk Frames.

How to configure your Edge25 Screens for height adjustable desks

## Components.

A configuration example along with its components.

- Edge25 Spine Screens
- Edge25 Wing Screens
- 3-Way Screen Joiner

4-Way Screen Joiner

Adjustable Feet

AgileMotion+90° Workstation Desk