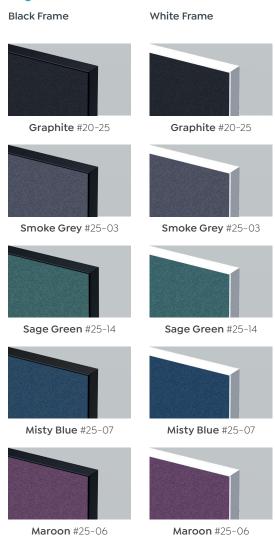

### Colours.

#### **Endless Colour Combination**

Choose from 10 Edge25 combinations, 30 Premium Sunday fabric colours, and thousands of other custom options.

#### **Edge25 Fabrics**