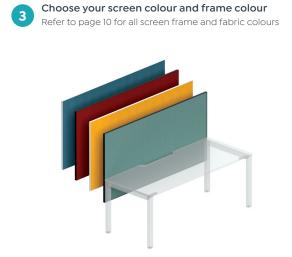

### Colours.

#### **Endless Colour Combination**

Choose from 10 Edge25 combinations, 30 Premium Sunday fabric colours, and thousands of other custom options.