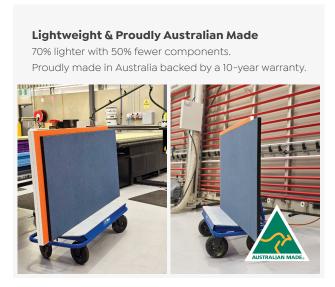

Designed for efficiency, Edge25 is 70% lighter than traditional screens and utilises 50% fewer components, allowing for faster installation and reduced environmental impact. Choose from a curated palette of 10 colourways in Edge25 fabric (55k Martindale rub rating) or opt for the luxurious Sunday fabric in 60 colours, with an industry-leading 110k Martindale rating.

Fully pinnable and available in custom sizes, Edge25 offers a tailored solution for dynamic work environments. Made in Australia, backed by a 10-year warranty, and designed to elevate acoustic and visual privacy, this is a screen system that works as hard as you do.