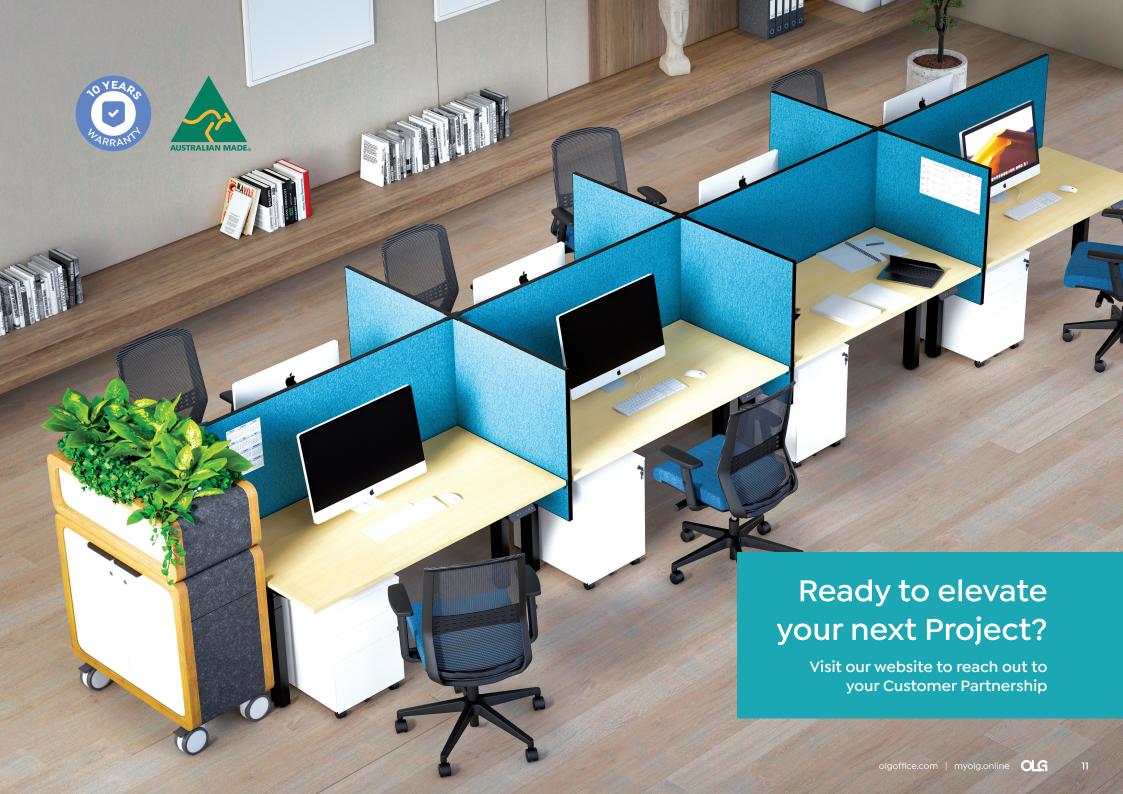

# edge25 by OLG

Light, seamless, refined.

**Edge25 Screens**Purpose-built for modern Australian workspaces.

Fully pinnable and available in custom sizes, Edge25 offers a tailored solution for dynamic work environments. Made in Australia, backed by a 10-year warranty, and designed to elevate acoustic and visual privacy, this is a screen system that works as hard as you do.